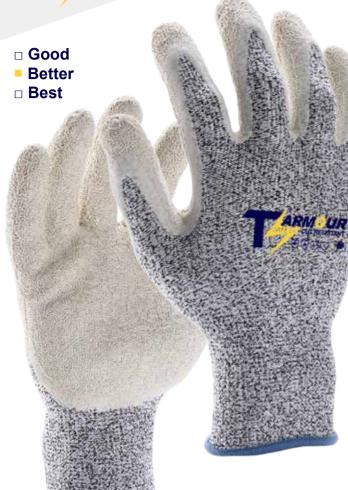

## C16130

TS ARMOUR-Cut Resistant, 13GG S&P cut resistant seamless shell, White Crinkle Latex coated palm. Light & Medium cut protection.

## Features & Benefit

- Cut Material- HPPE / Glass make glove soft and soild cut level
- ← Cut Performance- ANSI 3 and ISO 13997 C light & medium cut protection
- Comfort Fit- 13GG seamless shell construction provides good wear fit
- ✓ Cost Effective- "BETTER" grade balance cost / comfort / performance
- Coating Profile- Wrinkle Latex provide excellent High Abrasion grip in wet conditions

## **Product Functions**

**Applications** 

**Technical Data** 

| Material<br>Construction | HPPE / Glass / Spandex / Latex Liner Gauge: 13 Gauge Liner Material: HPPE / Glass / Spandex                                                        |
|--------------------------|----------------------------------------------------------------------------------------------------------------------------------------------------|
| Construction             | Liner Material: HPPE / Glass / Spandex                                                                                                             |
|                          | Coating Material: Latex Coating Finish: Wrinkle Coating Position: Palm Other Finish: None Crotch: None Palm: None Knuckle: None Cuff: Elastic Cuff |
| Color                    | ■ Salt & Pepper / □ White                                                                                                                          |
| Cuff Style               | Elastic Knit                                                                                                                                       |
| Sizes                    | 6" - 12"                                                                                                                                           |
| Package                  | Standard 12 pairs per dozen, 10 dozen per case                                                                                                     |
| Case                     | Please contact our Sales person for details                                                                                                        |
| Case Weight              | Please contact our Sales person for details                                                                                                        |
| Country of Origin        | China                                                                                                                                              |