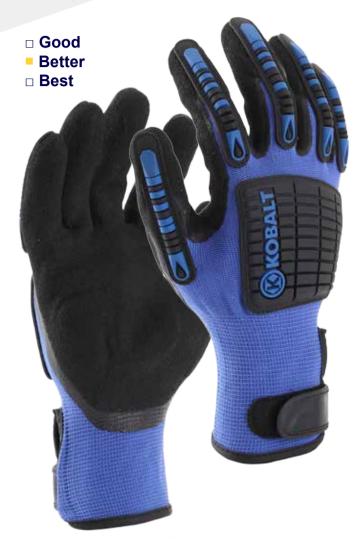

# C23325

TS IMPACT-Heavy Duty, 13GG Blue seamless shell, Black Sandy Foam Nitrile coated palm. TS Basic style Thermal Plastic Rubber(TPR) sewned. Velcro Cuff.

## **Features & Benefit**

- **♦** Contruction Material- Polyester make glove thin and highly comfort
- ♦ Comfort Fit- 13GG seamless shell construction provides good wear fit
- **♦** Coating Profile- Sandy Foam Nitrile provide excellent High Abrasion grip in oily conditions
- provide secure fingers & kunckle impact resistant

## **Technical Data**

| Material          | Polyester / Nitrile / PVC                                                                                                                                                                                                      |
|-------------------|--------------------------------------------------------------------------------------------------------------------------------------------------------------------------------------------------------------------------------|
| Construction      | Liner Gauge: 13 Gauge Liner Material: Polyester Coating Material: Nitrile Coating Finish: Sandy Foam Coating Position: Palm Other Finish: None Crotch: None Palm: None Knuckle: Thermal Plastic Rubber (TPR) Cuff: Velcro Cuff |
| Color             | ■ Blue / ■ Black                                                                                                                                                                                                               |
| Cuff Style        | Velcro                                                                                                                                                                                                                         |
| Sizes             | 6" - 12"                                                                                                                                                                                                                       |
| Package           | Standard 12 pairs per dozen, 6 dozen per case                                                                                                                                                                                  |
| Case              | Please contact our Sales person for details                                                                                                                                                                                    |
| Case Weight       | Please contact our Sales person for details                                                                                                                                                                                    |
| Country of Origin | China                                                                                                                                                                                                                          |