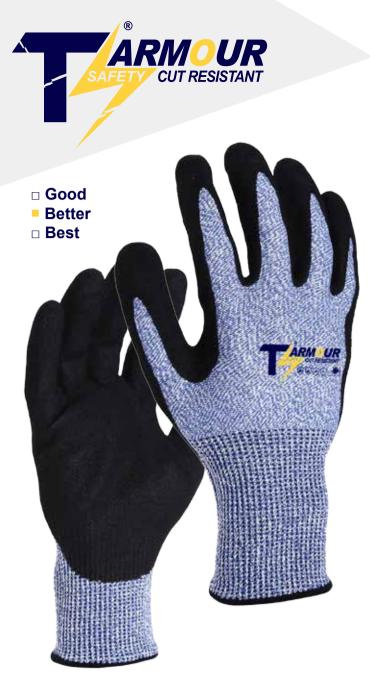

# C24440

TS ARMOUR-Cut Resistant, 15GG Blue / White cut resistant seamless sleeve, Black Sandy Foam Nitrile coated palm. Light & Medium cut protection.

#### Features & Benefit

- Cut Material- HPPE / Basalt make glove glass & steel free and soild cut level
- Cut Performance- ANSI 4 and ISO 13997 D light & medium cut protection
- Comfort Fit- 15GG seamless shell construction provides extreme wear fit
- Cost Effective- "BETTER" grade balance cost / comfort / performance
- Coating Profile- Sandy Foam Nitrile provide excellent High Abrasion grip in oily conditions