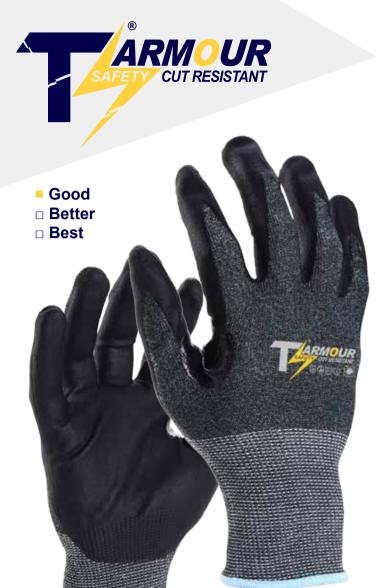

## C33220

TS ARMOUR-Cut Resistant, 18GG Green cut resistant seamless shell, Black Micro Foam Nitrile coated palm. Smooth Nitrile RTC. Light & Medium cut protection.

## Features & Benefit

- **♦** Cut Material- HTF / Glass make glove thin and solid cut level
- ✓ Cut Performance- ANSI 2 and ISO 13997 B light & medium cut protection
- ✓ Comfort Fit- 18GG seamless shell construction provides extreme wear fit
- Cost Effective- "GOOD" grade balance cost / comfort /performance
- **♦** Coating Profile- Micro Foam Nitrile provide excellent High Abrasion grip in dry / oily conditions