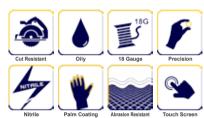

## **Product Functions**

## Features & Benefit

- **♦** Cut Material- HTF / Glass make glove thin and solid cut level
- ✓ Cut Performance- ANSI 2 and ISO 13997 B light & medium cut protection
- ✓ Comfort Fit- 18GG seamless shell construction provides extreme wear fit
- Cost Effective- "GOOD" grade balance cost / comfort /performance
- **♦** Coating Profile- Micro Foam Nitrile provide excellent High Abrasion grip in dry / oily conditions

## **Applications**

**Technical Data** 

| Construction  Liner Gauge: 18 Gauge Liner Material: HPPE / Glass / Spande Coating Material: Nitrile Coating Finish: Micro Foam Coating Position: Palm Other Finish: None Crotch: None Palm: None Knuckle: None Cuff: Elastic Cuff  Color ■ Green / ■ Black Cuff Style Elastic Knit Sizes 6" - 12" Package Standard 12 pairs per dozen, 10 dozen per case | Material          | HPPE / Glass / Spandex / Nitrile                                                                                                                                           |
|----------------------------------------------------------------------------------------------------------------------------------------------------------------------------------------------------------------------------------------------------------------------------------------------------------------------------------------------------------|-------------------|----------------------------------------------------------------------------------------------------------------------------------------------------------------------------|
| Cuff Style Elastic Knit Sizes 6" - 12"                                                                                                                                                                                                                                                                                                                   | Construction      | Liner Material: HPPE / Glass / Spande Coating Material: Nitrile Coating Finish: Micro Foam Coating Position: Palm Other Finish: None Crotch: None Palm: None Knuckle: None |
| Sizes 6" - 12"                                                                                                                                                                                                                                                                                                                                           | Color             | ■ Green / ■ Black                                                                                                                                                          |
| 5.255                                                                                                                                                                                                                                                                                                                                                    | Cuff Style        | Elastic Knit                                                                                                                                                               |
| Package Standard 12 pairs per dozen, 10 dozen per case                                                                                                                                                                                                                                                                                                   | Sizes             | 6" - 12"                                                                                                                                                                   |
|                                                                                                                                                                                                                                                                                                                                                          | Package           | Standard 12 pairs per dozen, 10 dozen per case                                                                                                                             |
| Case Please contact our Sales person for details                                                                                                                                                                                                                                                                                                         | Case              | Please contact our Sales person for details                                                                                                                                |
| Case Weight Please contact our Sales person for details                                                                                                                                                                                                                                                                                                  | Case Weight       | Please contact our Sales person for details                                                                                                                                |
| Country of Origin China                                                                                                                                                                                                                                                                                                                                  | Country of Origin | China                                                                                                                                                                      |