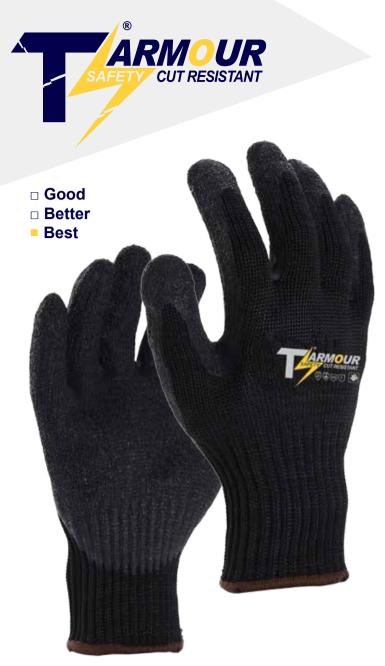

# C56660

TS ARMOUR-Cut Resistant, 10GG Black cut resistant seamless shell, Black Wrinkle Latex coated palm. Heavy cut protection.

### Features & Benefit

- Cut Material- HPPE / Steel make glove extreme soild cut level
- Cut Performance- ANSI 8 and ISO 13997 F heavy cut protection
- Comfort Fit- 10GG seamless shell construction provides FAIR wear fit
- Cost Effective- "BEST" grade balance cost / comfort / performance
- Coating Profile- Wrinkle Latex provide excellent grip in wet conditions