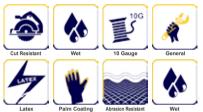

### **Product Functions**

### Features & Benefit

- Cut Material- HPPE / Steel make glove extreme soild cut level
- Cut Performance- ANSI 8 and ISO 13997 F heavy cut protection
- Comfort Fit- 10GG seamless shell construction provides FAIR wear fit
- Cost Effective- "BEST" grade balance cost / comfort / performance
- Coating Profile- Wrinkle Latex provide excellent grip in wet conditions