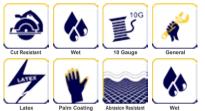

# C59660



TS ARMOUR-Cut Resistant, 10GG Black cut resistant seamless shell, Blue Embossed Latex coated palm. Heavy cut protection.

### Features & Benefit

- Cut Material- HPPE / Steel make glove extreme soild cut level
- Cut Performance- ANSI 8 and ISO 13997 F heavy cut protection
- Comfort Fit- 10GG seamless shell construction provides fair wear fit
- Cost Effective- "BEST" grade balance cost / comfort / performance
- Coating Profile- Embossed Latex provide excellent grip in wet conditions

### **Product Functions**



#### Applications



## **Technical Data**

| Material          | HPPE / Steel / Spandex / Latex                                                                                                                                                                                                              |
|-------------------|---------------------------------------------------------------------------------------------------------------------------------------------------------------------------------------------------------------------------------------------|
| Construction      | Liner Gauge: 10 Gauge<br>Liner Material: HPPE / Steel / Spandex<br>Coating Material: Latex<br>Coating Finish: Embossed<br>Coating Position: Palm<br>Other Finish: None<br>Crotch: None<br>Palm: None<br>Knuckle: Non