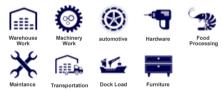

# C59660



TS ARMOUR-Cut Resistant, 10GG Black cut resistant seamless shell, Blue Embossed Latex coated palm. Heavy cut protection.

### Features & Benefit

- Cut Material- HPPE / Steel make glove extreme soild cut level
- Cut Performance- ANSI 8 and ISO 13997 F heavy cut protection
- Comfort Fit- 10GG seamless shell construction provides fair wear fit
- Cost Effective- "BEST" grade balance cost / comfort / performance
- Coating Profile- Embossed Latex provide excellent grip in wet conditions

### **Product Functions**



#### Applications



## **Technical Data**

| Material          | HPPE / Steel / Spandex / Latex                                                                                                                                                                                                              |
|-------------------|---------------------------------------------------------------------------------------------------------------------------------------------------------------------------------------------------------------------------------------------|
| Construction      | Liner Gauge: 10 Gauge<br>Liner Material: HPPE / Steel / Spandex<br>Coating Material: Latex<br>Coating Finish: Embossed<br>Coating Position: Palm<br>Other Finish: None<br>Crotch: None<br>Palm: None<br>Knuckle: None<br>Cuff: Elastic Cu