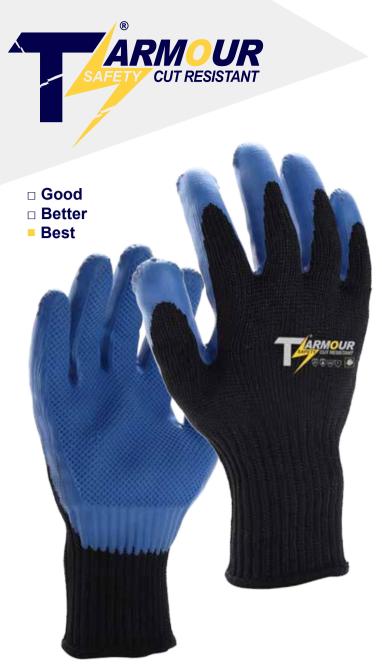

# C59660

TS ARMOUR-Cut Resistant, 10GG Black cut resistant seamless shell, Blue Embossed Latex coated palm. Heavy cut protection.

### Features & Benefit

- Cut Material- HPPE / Steel make glove extreme soild cut level
- Cut Performance- ANSI 8 and ISO 13997 F heavy cut protection
- Comfort Fit- 10GG seamless shell construction provides fair wear fit
- Cost Effective- "BEST" grade balance cost / comfort / performance
- Coating Profile- Embossed Latex provide excellent grip in wet conditions