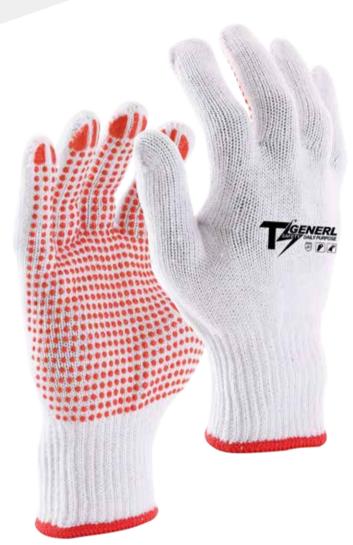

# **D07300**

TS GENERL-General Purpose, 10GG White seamless shell, Red Rough PVC dotted palm.

#### **Features & Benefit**

- ← Construction Material- T/C make glove comfort
- ← Comfort Fit- 10GG seamless shell construction provides fair wear fit

### **Technical Data**

| Material          | T/C / PVC                                                                                                                                                                               |
|-------------------|-----------------------------------------------------------------------------------------------------------------------------------------------------------------------------------------|
| Construction      | Liner Gauge: 10 Gauge Liner Material: T/C Coating Material: PVC Coating Finish: Dots Coating Position: Palm Other Finish: None Crotch: None Palm: None Knuckle: None Cuff: Elastic Cuff |
| Color             | □ White / ■ Red                                                                                                                                                                         |
| Cuff Style        | Elastic Knit                                                                                                                                                                            |
| Sizes             | 6" - 12"                                                                                                                                                                                |
| Package           | Standard 12 pairs per dozen, 10 dozen per case                                                                                                                                          |
| Case              | Please contact our Sales person for details                                                                                                                                             |
| Case Weight       | Please contact our Sales person for details                                                                                                                                             |
| Country of Origin | China                                                                                                                                                                                   |