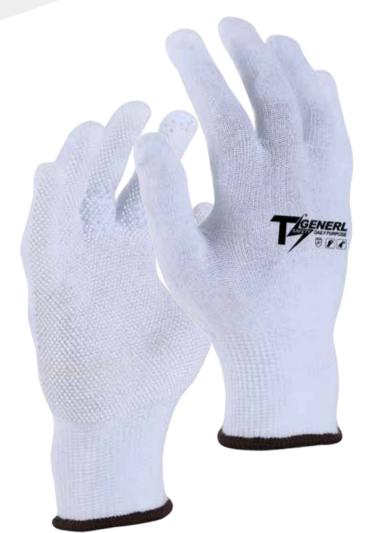

## **D17600**

TS GENERL-General Purpose, 13GG White seamless shell, White Rough PVC dotted palm.

## **Features & Benefit**

- ← Construction Material- Polyester make glove thin and highly comfort
- 4 Comfort Fit- 10GG seamless shell construction provides fair wear fit
- **ત** Coating Profile- Rough PVC Dots provide excellent High Abrasion grip in dry conditions