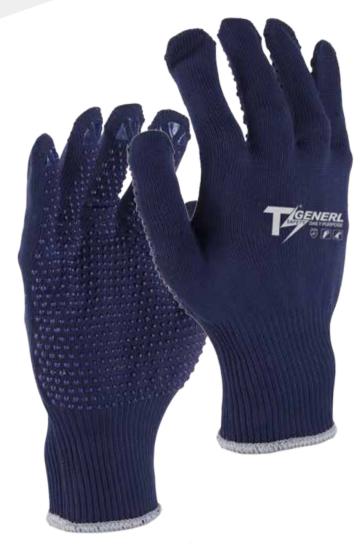

## **D17601**

TS GENERL-General Purpose, 13GG Blue seamless shell, Blue Rough PVC dotted palm.

## **Features & Benefit**

- **♦** Construction Material- Polyester make glove thin and highly comfort
- ← Comfort Fit- 10GG seamless shell construction provides fair wear fit

## **Technical Data**

| Material          | Polyester / PVC                                                                                                                                                                               |
|-------------------|-----------------------------------------------------------------------------------------------------------------------------------------------------------------------------------------------|
| Construction      | Liner Gauge: 13 Gauge Liner Material: Polyester Coating Material: PVC Coating Finish: Dots Coating Position: Palm Other Finish: None Crotch: None Palm: None Knuckle: None Cuff: Elastic Cuff |
| Color             | ■ Blue / ■ Blue                                                                                                                                                                               |
| Cuff Style        | Elastic Knit                                                                                                                                                                                  |
| Sizes             | 6" - 12"                                                                                                                                                                                      |
| Package           | Standard 12 pairs per dozen, 10 dozen per case                                                                                                                                                |
| Case              | Please contact our Sales person for details                                                                                                                                                   |
| Case Weight       | Please contact our Sales person for details                                                                                                                                                   |
| Country of Origin | China                                                                                                                                                                                         |