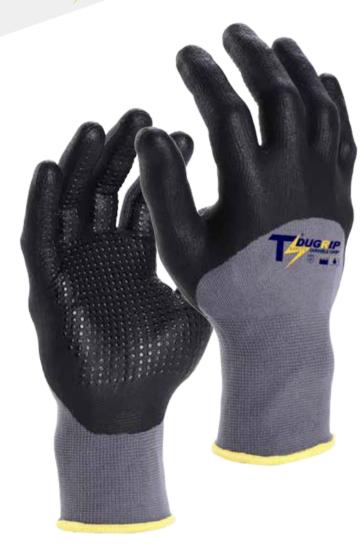

TOP FOAM™ Nitrile coated palm

TS DUGRIP-Durable Grip, 18GG Red seamless shell, Black TOP FOAM™ Nitrile coated palm.

#### **Features & Benefit**

- Construction Material- Nylon / Spandex make glove thin and highly comfort
- Comfort Fit- 18GG seamless shell plated knit construction provides extreme wear fit
- **4** Coating Profile- TOP FOAM™ Nitrile provide excellent High Abrasion / Tactile grip in dry / oily conditions