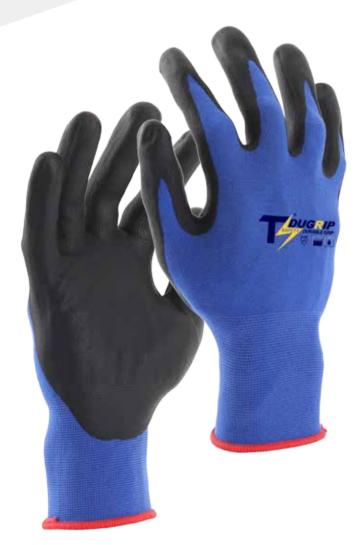

TS DUGRIP-Durable Grip, 18GG Blue seamless shell, Black Micro Foam Nitrile coated palm. Touch Screen.

#### **Features & Benefit**

- **♦** Construction Material- Nylon / Carbon / Spandex make glove extreme thin and highly comfort / conductive
- Comfort Fit- 18GG seamless shell plated knit construction provides extreme wear fit
- ✓ Coating Profile- Micro Foam Nitrile provide excellent Abrasion grip in dry / oily conditions