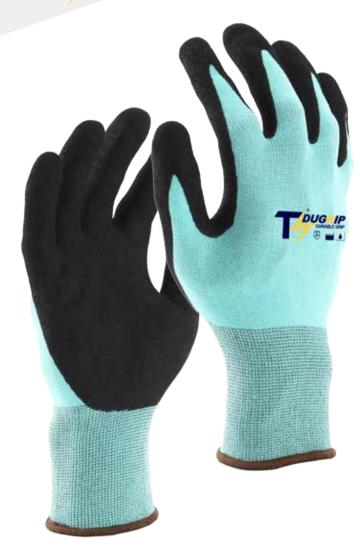

TS DUGRIP-Durable Grip, 15GG S&P seamless shell, Black SOFT Ultra-Fine Foam Nitrile coated palm.

#### **Features & Benefit**

- ← Construction Material- Nylon make glove highly comfort
- ♦ Comfort Fit- 15GG seamless shell construction provides great wear fit
- **★** Coating Profile- SOFT Ultra-Fine Foam Nitrile provide excellent Tactile grip in dry / oily conditions