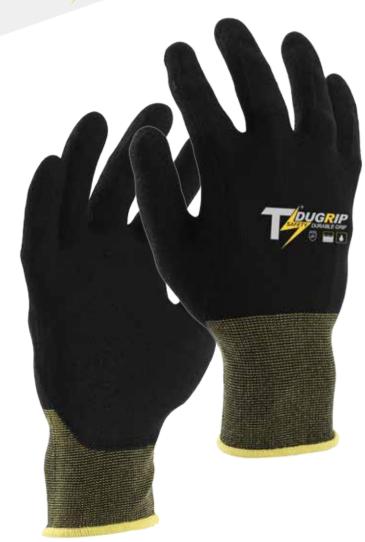

# **NP1200**

TS DUGRIP-Durable Grip, 18GG Grey seamless shell, Black Ultra-Fine Foam Nitrile coated palm.

#### **Features & Benefit**

- **♦** Construction Material- Nylon / Spandex make glove extreme thin and highly comfort
- Comfort Fit- 18GG seamless shell plated knit construction provides extreme wear fit
- ✓ Coating Profile- Ultra-Fine Foam Nitrile provide excellent Tactile grip in dry / oily conditions