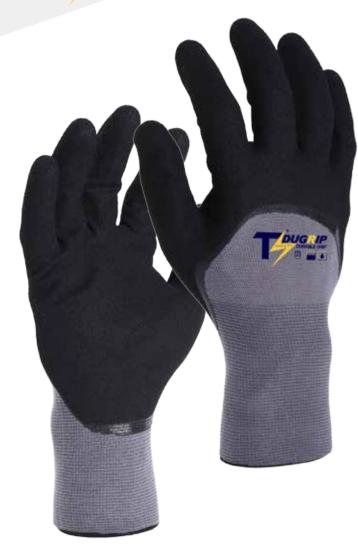

TS DUGRIP-Durable Grip, 18GG Blue seamless shell, Black Ultra-Fine Foam Nitrile coated palm.

#### **Features & Benefit**

- **♦** Construction Material- Nylon / Spandex make glove extreme thin and highly comfort
- Comfort Fit- 18GG seamless shell plated knit construction provides extreme wear fit