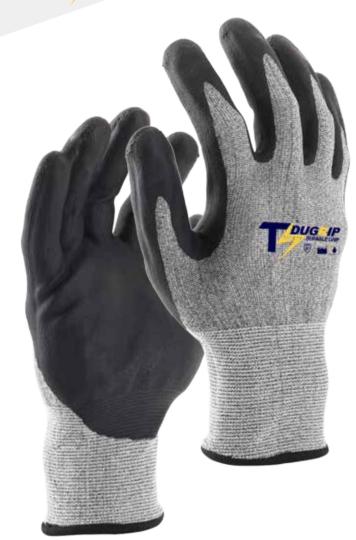

TOP FOAM™ Nitrile coated palm

TS DUGRIP-Durable Grip, 18GG Red seamless shell, Black TOP FOAM™ Nitrile coated palm.

#### **Features & Benefit**

- Construction Material- Nylon / Spandex make glove thin and highly comfort
- Comfort Fit- 18GG seamless shell plated knit construction provides extreme wear fit
- **4** Coating Profile- TOP FOAM™ Nitrile provide excellent High Abrasion / Tactile grip in dry / oily conditions