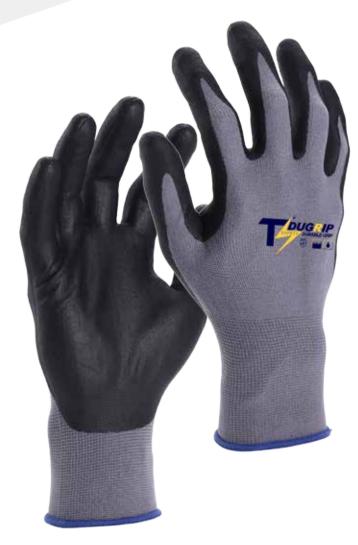

TOP FOAM™ Nitrile coated palm

TS DUGRIP-Durable Grip, 18GG Grey seamless shell, Black TOP FOAM™ Nitrile coated palm.

#### **Features & Benefit**

- **♦** Construction Material- Nylon / Spandex make glove thin and highly
- ✓ Comfort Fit- 18GG seamless shell plated knit construction provides extreme wear fit
- **4** Coating Profile- TOP FOAM™ Nitrile provide excellent High Abrasion / Tactile grip in dry / oily conditions