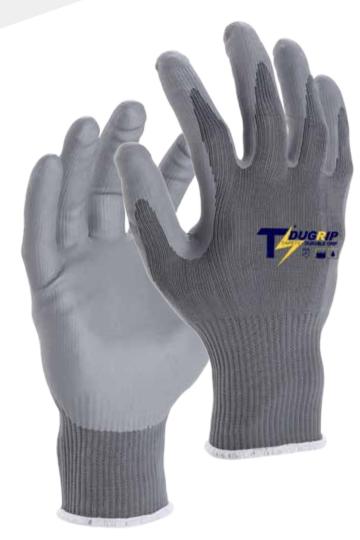

TOP FOAM™ Nitrile coated palm

TS DUGRIP-Durable Grip, 18GG Grey seamless shell, Black TOP FOAM™ Nitrile coated palm.

#### **Features & Benefit**

- **♦** Construction Material- Nylon / Spandex make glove thin and highly
- ✓ Comfort Fit- 18GG seamless shell plated knit construction provides extreme wear fit
- **4** Coating Profile- TOP FOAM™ Nitrile provide excellent High Abrasion / Tactile grip in dry / oily conditions