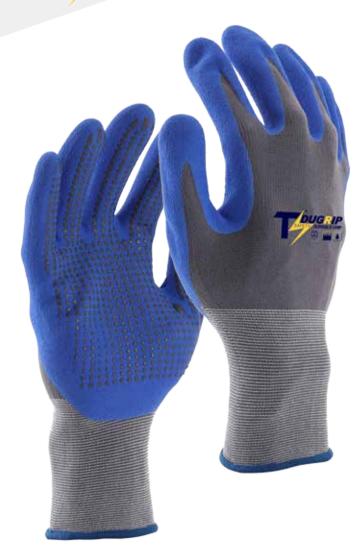

TS DUGRIP-Durable Grip, 18GG Blue seamless shell, Black Micro Foam Nitrile coated palm. Touch Screen.

#### **Features & Benefit**

- **♦** Construction Material- Nylon / Carbon / Spandex make glove extreme thin and highly comfort / conductive
- Comfort Fit- 18GG seamless shell plated knit construction provides extreme wear fit
- ✓ Coating Profile- Micro Foam Nitrile provide excellent Abrasion grip in dry / oily conditions

## **Applications**

| Material          | Nylon / Spandex / Nitrile                                                                                                                                                                                                     |
|-------------------|-------------------------------------------------------------------------------------------------------------------------------------------------------------------------------------------------------------------------------|
| Construction      | Liner Gauge: 18 Gauge Plated Liner Material: Nylon / Carbon / Spandex Coating Material: Nitrile Coating Finish: Micro Foam Coating Position: Palm Other Finish: None Crotch: None Palm: None Knuckle: None Cuff: Elastic Cuff |
| Color             | ■ Blue / ■ Black                                                                                                                                                                                                              |
| Cuff Style        | Elastic Knit                                                                                                                                                                                                                  |
| Sizes             | 6" - 12"                                                                                                                                                                                                                      |
| Package           | Standard 12 pairs per dozen, 10 dozen per case                                                                                                                                                                                |
| Case              | Please contact our Sales person for details                                                                                                                                                                                   |
| Case Weight       | Please contact our Sales person for details                                                                                                                                                                                   |
| Country of Origin | China                                                                                                                                                                                                                         |