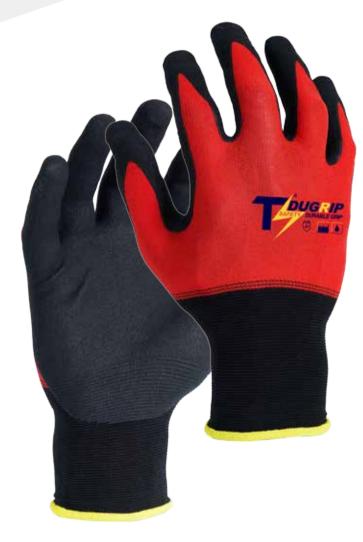

TOP FOAM™ Nitrile coated palm

TS DUGRIP-Durable Grip, 18GG Red seamless shell, Black TOP FOAM™ Nitrile coated palm.

#### **Features & Benefit**

- Construction Material- Nylon / Spandex make glove thin and highly comfort
- Comfort Fit- 18GG seamless shell plated knit construction provides extreme wear fit
- **4** Coating Profile- TOP FOAM™ Nitrile provide excellent High Abrasion / Tactile grip in dry / oily conditions

#### **Product Functions**

**Applications** 

| Material          | Nylon / Spandex / Nitrile                                                                                                                                                                                           |
|-------------------|---------------------------------------------------------------------------------------------------------------------------------------------------------------------------------------------------------------------|
| Construction      | Liner Gauge: 18 Gauge Plated Liner Material: Nylon / Spandex Coating Material: Nitrile Coating Finish: TOP FOAM™ Coating Position: Palm Other Finish: None Crotch: None Palm: None Knuckle: None Cuff: Elastic Cuff |
| Color             | ■ Red / ■ Black                                                                                                                                                                                                     |
| Cuff Style        | Elastic Knit                                                                                                                                                                                                        |
| Sizes             | 6" - 12"                                                                                                                                                                                                            |
| Package           | Standard 12 pairs per dozen, 10 dozen per case                                                                                                                                                                      |
| Case              | Please contact our Sales person for details                                                                                                                                                                         |
| Case Weight       | Please contact our Sales person for details                                                                                                                                                                         |
| Country of Origin | China                                                                                                                                                                                                               |