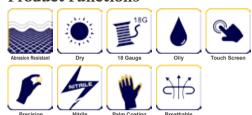

#### **Product Functions**

**Applications** 

| Material          | Nylon / Spandex / Nitrile                                                                                                                                                                                           |
|-------------------|---------------------------------------------------------------------------------------------------------------------------------------------------------------------------------------------------------------------|
| Construction      | Liner Gauge: 18 Gauge Plated Liner Material: Nylon / Spandex Coating Material: Nitrile Coating Finish: TOP FOAM™ Coating Position: Palm Other Finish: None Crotch: None Palm: None Knuckle: None Cuff: Elastic Cuff |
| Color             | ■ Grey / ■ Black                                                                                                                                                                                                    |
| Cuff Style        | Elastic Knit                                                                                                                                                                                                        |
| Sizes             | 6" - 12"                                                                                                                                                                                                            |
| Package           | Standard 12 pairs per dozen, 10 dozen per case                                                                                                                                                                      |
| Case              | Please contact our Sales person for details                                                                                                                                                                         |
| Case Weight       | Please contact our Sales person for details                                                                                                                                                                         |
| Country of Origin | China                                                                                                                                                                                                               |