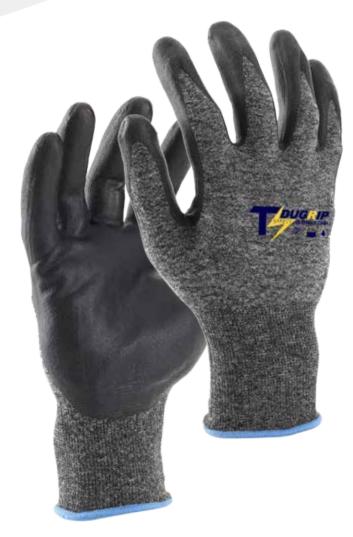

TOP FOAM™ Nitrile coated palm

TS DUGRIP-Durable Grip, 18GG Grey seamless shell, Black TOP FOAM™ Nitrile coated palm.

#### **Features & Benefit**

- **♦** Construction Material- Nylon / Spandex make glove thin and highly
- ✓ Comfort Fit- 18GG seamless shell plated knit construction provides extreme wear fit
- **4** Coating Profile- TOP FOAM™ Nitrile provide excellent High Abrasion / Tactile grip in dry / oily conditions