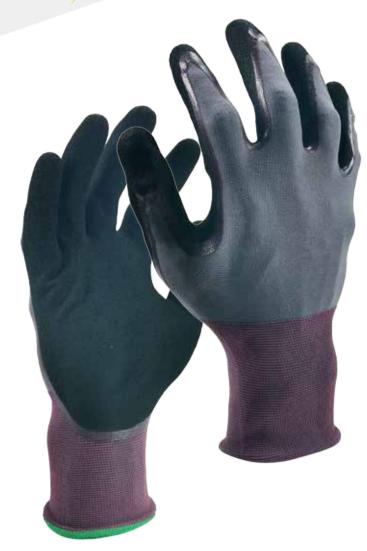

TS DUGRIP-Durable Grip, 18GG Blue seamless shell, Black Micro Foam Nitrile coated palm. Touch Screen.

#### **Features & Benefit**

- **♦** Construction Material- Nylon / Carbon / Spandex make glove extreme thin and highly comfort / conductive
- Comfort Fit- 18GG seamless shell plated knit construction provides extreme wear fit
- ✓ Coating Profile- Micro Foam Nitrile provide excellent Abrasion grip in dry / oily conditions