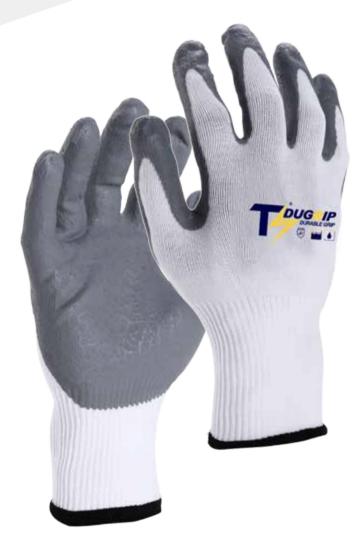

TOP FOAM™ Nitrile coated palm

TS DUGRIP-Durable Grip, 18GG Grey seamless shell, Black TOP FOAM™ Nitrile coated palm.

#### **Features & Benefit**

- **♦** Construction Material- Nylon / Spandex make glove thin and highly
- ✓ Comfort Fit- 18GG seamless shell plated knit construction provides extreme wear fit
- **4** Coating Profile- TOP FOAM™ Nitrile provide excellent High Abrasion / Tactile grip in dry / oily conditions