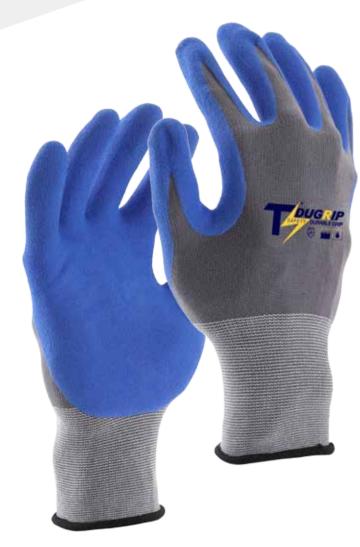

TS DUGRIP-Durable Grip, 18GG Blue seamless shell, Black Ultra-Fine Foam Nitrile coated palm.

#### **Features & Benefit**

- **♦** Construction Material- Nylon / Spandex make glove extreme thin and highly comfort
- Comfort Fit- 18GG seamless shell plated knit construction provides extreme wear fit

## **Applications**

| Material          | Nylon / Spandex / Nitrile                                                                                                                                                                                                 |
|-------------------|---------------------------------------------------------------------------------------------------------------------------------------------------------------------------------------------------------------------------|
| Construction      | Liner Gauge: 18 Gauge Plated Liner Material: Nylon / Spandex Coating Material: Nitrile Coating Finish: Ultra-Fine Foam Coating Position: Palm Other Finish: None Crotch: None Palm: None Knuckle: None Cuff: Elastic Cuff |
| Color             | ■ Blue / ■ Black                                                                                                                                                                                                          |
| Cuff Style        | Elastic Knit                                                                                                                                                                                                              |
| Sizes             | 6" - 12"                                                                                                                                                                                                                  |
| Package           | Standard 12 pairs per dozen, 10 dozen per case                                                                                                                                                                            |
| Case              | Please contact our Sales person for details                                                                                                                                                                               |
| Case Weight       | Please contact our Sales person for details                                                                                                                                                                               |
| Country of Origin | China                                                                                                                                                                                                                     |