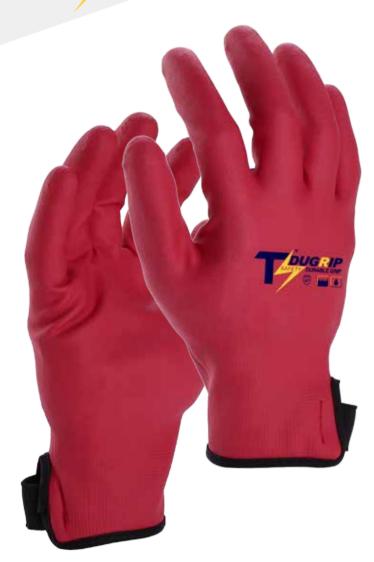

TOP FOAM™ Nitrile coated palm

TS DUGRIP-Durable Grip, 18GG Red seamless shell, Black TOP FOAM™ Nitrile coated palm.

#### **Features & Benefit**

- Construction Material- Nylon / Spandex make glove thin and highly comfort
- Comfort Fit- 18GG seamless shell plated knit construction provides extreme wear fit
- **4** Coating Profile- TOP FOAM™ Nitrile provide excellent High Abrasion / Tactile grip in dry / oily conditions

#### **Product Functions**

**Applications** 

| Material          | Nylon / Spandex / Nitrile                                                                                                                                                                                           |
|-------------------|---------------------------------------------------------------------------------------------------------------------------------------------------------------------------------------------------------------------|
| Construction      | Liner Gauge: 18 Gauge Plated Liner Material: Nylon / Spandex Coating Material: Nitrile Coating Finish: TOP FOAM™ Coating Position: Palm Other Finish: None Crotch: None Palm: None Knuckle: None Cuff: Elastic Cuff |
| Color             | ■ Red / ■ Black                                                                                                                                                                                                     |
| Cuff Style        | Elastic Knit                                                                                                                                                                                                        |
| Sizes             | 6" - 12"                                                                                                                                                                                                            |
| Package           | Standard 12 pairs per dozen, 10 dozen per case                                                                                                                                                                      |
| Case              | Please contact our Sales person for details                                                                                                                                                                         |
| Case Weight       | Please contact our Sales person for details                                                                                                                                                                         |
| Country of Origin | China                                                                                                                                                                                                               |