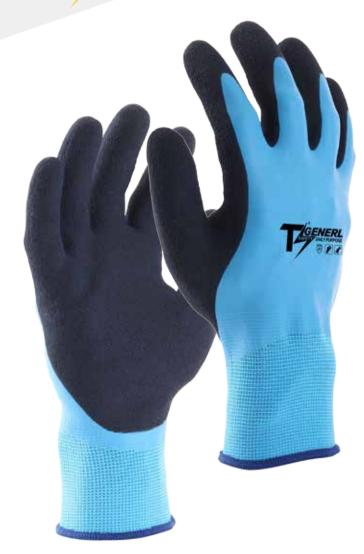

|
| Case              | Please contact our Sales person for details                                                                                                                                                             |
| Case Weight       | Please contact our Sales person for details                                                                                                                                                             |
| Country of Origin | China                                                                                                                                                                                                   |





## L24300



TS DUGRIP-Durable Grip,, 15GG Blue seamless shell, Bottom Layer Blue Smooth Latex coated fully, Top Layer Blue Wrinkle Foam Latex coated palm & thumb.

#### **Features & Benefit**

- ← Construction Material- Polyester make glove thin and highly comfort
- ♦ Comfort Fit- 15GG seamless shell construction provides good wear fit
- Coating Profile- Wrinkle Foam Latex provide excellent grip in wet conditions

#### **Product Functions**



























**Technical Data** 

| Material          | Polyester / Latex                                                                                                                                                                                               |
|-------------------|---------------------------------------------------