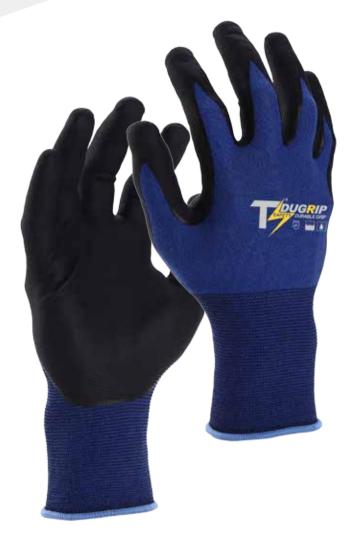

TOP FOAM™ Nitrile coated palm

TS DUGRIP-Durable Grip, 18GG Grey seamless shell, Black TOP FOAM™ Nitrile coated palm.

#### **Features & Benefit**

- **♦** Construction Material- Nylon / Spandex make glove thin and highly
- ✓ Comfort Fit- 18GG seamless shell plated knit construction provides extreme wear fit
- **4** Coating Profile- TOP FOAM™ Nitrile provide excellent High Abrasion / Tactile grip in dry / oily conditions