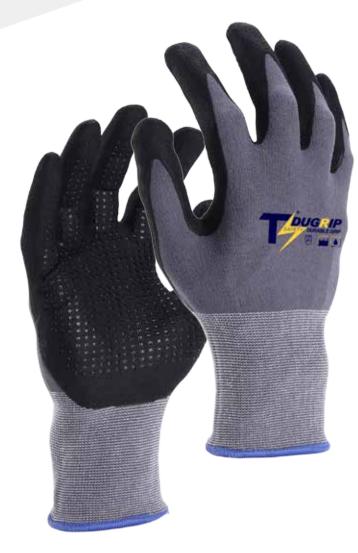

TOP FOAM™ Nitrile coated palm

TS DUGRIP-Durable Grip, 18GG Grey seamless shell, Black TOP FOAM™ Nitrile coated palm.

#### **Features & Benefit**

- **♦** Construction Material- Nylon / Spandex make glove thin and highly
- ✓ Comfort Fit- 18GG seamless shell plated knit construction provides extreme wear fit
- **4** Coating Profile- TOP FOAM™ Nitrile provide excellent High Abrasion / Tactile grip in dry / oily conditions