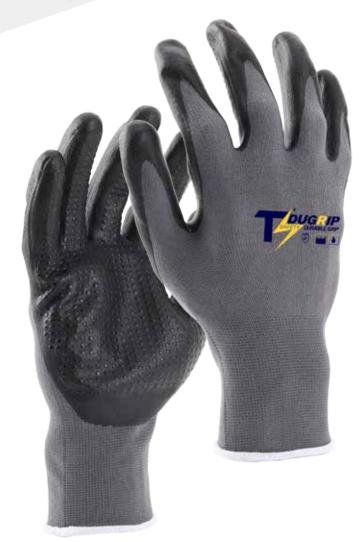

TOP FOAM™ Nitrile coated palm

TS DUGRIP-Durable Grip, 18GG Grey seamless shell, Black TOP FOAM™ Nitrile coated palm.

#### **Features & Benefit**

- **♦** Construction Material- Nylon / Spandex make glove thin and highly
- ✓ Comfort Fit- 18GG seamless shell plated knit construction provides extreme wear fit
- **4** Coating Profile- TOP FOAM™ Nitrile provide excellent High Abrasion / Tactile grip in dry / oily conditions