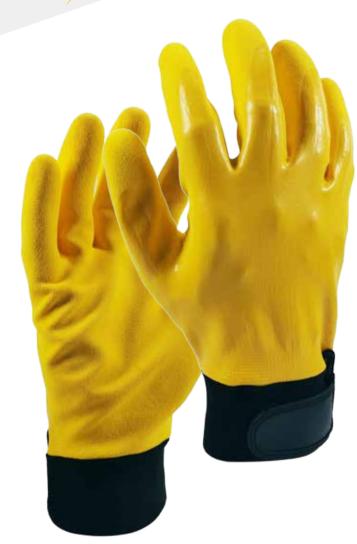

TS DUGRIP-Durable Grip, 15GG Yellow seamless shell, Bottom Layer Yellow Smooth Latex coated fully, Top Layer Yellow Sandy Foam Latex coated palm. Elastic Cuff.

#### **Features & Benefit**

- **♦** Construction Material- Polyester make glove thin and highly comfort
- ♦ Comfort Fit- 15GG seamless shell construction provides good wear fit
- Coating Profile- Sandy Foam Latex provide excellent grip in wet conditions

#### **Product Functions**

**Technical Data** 

| Material          | Polyester / Latex                                                                                                                                                                                                                     |
|-------------------|---------------------------------------------------------------------------------------------------------------------------------------------------------------------------------------------------------------------------------------|
| Construction      | Liner Gauge: 15 Gauge Liner Material: Polyester Coating Material: Latex Coating Finish: 1st Smooth / 2nd Sandy Foam Coating Position: 1st Fully / 2nd Palm Other Finish: None Crotch: None Palm: None Knuckle: None Cuff: Velcro Cuff |
| Color             | ■ Yellow / ■ Black                                                                                                                                                                                                                    |
| Cuff Style        | Elastic Knit                                                                                                                                                                                                                          |
| Sizes             | 6" - 12"                                                                                                                                                                                                                              |
| Package           | Standard 12 pairs per dozen, 10 dozen per case                                                                                                                                                                                        |
| Case              | Please contact our Sales person for details                                                                                                                                                                                           |
| Case Weight       | Please contact our Sales person for details                                                                                                                                                                                           |
| Country of Origin | China                                                                                                                                                                                                                                 |