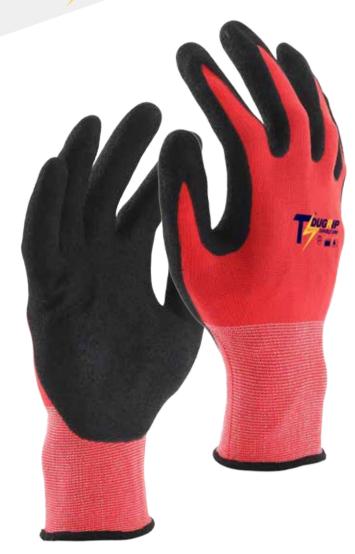

TOP FOAM™ Nitrile coated palm

TS DUGRIP-Durable Grip, 18GG Red seamless shell, Black TOP FOAM™ Nitrile coated palm.

#### **Features & Benefit**

- Construction Material- Nylon / Spandex make glove thin and highly comfort
- Comfort Fit- 18GG seamless shell plated knit construction provides extreme wear fit
- **4** Coating Profile- TOP FOAM™ Nitrile provide excellent High Abrasion / Tactile grip in dry / oily conditions

#### **Product Functions**

**Applications** 

| Material          | Nylon / Spandex / Nitrile                                                                                                                                                                                           |
|-------------------|---------------------------------------------------------------------------------------------------------------------------------------------------------------------------------------------------------------------|
| Construction      | Liner Gauge: 18 Gauge Plated Liner Material: Nylon / Spandex Coating Material: Nitrile Coating Finish: TOP FOAM™ Coating Position: Palm Other Finish: None Crotch: None Palm: None Knuckle: None Cuff: Elastic Cuff |
| Color             | ■ Red / ■ Black                                                                                                                                                                                                     |
| Cuff Style        | Elastic Knit                                                                                                                                                                                                        |
| Sizes             | 6" - 12"                                                                                                                                                                                                            |
| Package           | Standard 12 pairs per dozen, 10 dozen per case                                                                                                                                                                      |
| Case              | Please contact our Sales person for details                                                                                                                                                                         |
| Case Weight       | Please contact our Sales person for details                                                                                                                                                                         |
| Country of Origin | China                                                                                                                                                                                                               |