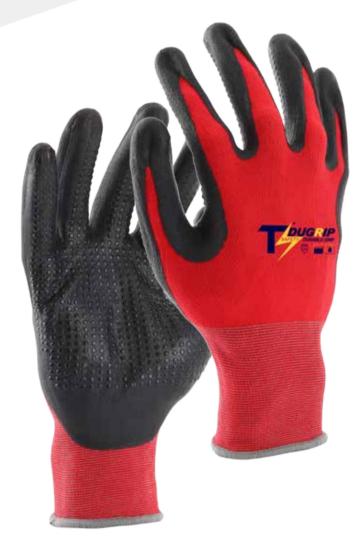

TOP FOAM™ Nitrile coated palm

TS DUGRIP-Durable Grip, 18GG Red seamless shell, Black TOP FOAM™ Nitrile coated palm.

#### **Features & Benefit**

- Construction Material- Nylon / Spandex make glove thin and highly comfort
- Comfort Fit- 18GG seamless shell plated knit construction provides extreme wear fit
- **4** Coating Profile- TOP FOAM™ Nitrile provide excellent High Abrasion / Tactile grip in dry / oily conditions