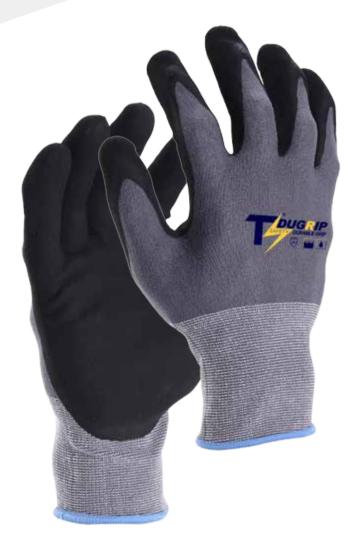

TOP FOAM™ Nitrile coated palm

TS DUGRIP-Durable Grip, 18GG Grey seamless shell, Black TOP FOAM™ Nitrile coated palm.

#### **Features & Benefit**

- **♦** Construction Material- Nylon / Spandex make glove thin and highly
- ✓ Comfort Fit- 18GG seamless shell plated knit construction provides extreme wear fit
- **4** Coating Profile- TOP FOAM™ Nitrile provide excellent High Abrasion / Tactile grip in dry / oily conditions

#### **Product Functions**

**Applications** 

| Material          | Nylon / Spandex / Nitrile                                                                                                                                                                                           |
|-------------------|---------------------------------------------------------------------------------------------------------------------------------------------------------------------------------------------------------------------|
| Construction      | Liner Gauge: 18 Gauge Plated Liner Material: Nylon / Spandex Coating Material: Nitrile Coating Finish: TOP FOAM™ Coating Position: Palm Other Finish: None Crotch: None Palm: None Knuckle: None Cuff: Elastic Cuff |
| Color             | ■ Grey / ■ Black                                                                                                                                                                                                    |
| Cuff Style        | Elastic Knit                                                                                                                                                                                                        |
| Sizes             | 6" - 12"                                                                                                                                                                                                            |
| Package           | Standard 12 pairs per dozen, 10 dozen per case                                                                                                                                                                      |
| Case              | Please contact our Sales person for details                                                                                                                                                                         |
| Case Weight       | Please contact our Sales person for details                                                                                                                                                                         |
| Country of Origin | China                                                                                                                                                                                                               |