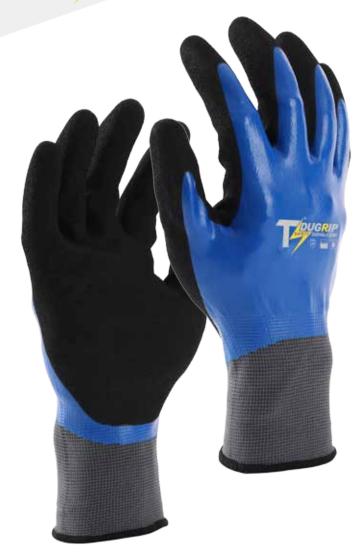

TS DUGRIP-Durable Grip, 18GG Blue seamless shell, Black Micro Foam Nitrile coated palm. Touch Screen.

#### **Features & Benefit**

- **♦** Construction Material- Nylon / Carbon / Spandex make glove extreme thin and highly comfort / conductive
- Comfort Fit- 18GG seamless shell plated knit construction provides extreme wear fit
- ✓ Coating Profile- Micro Foam Nitrile provide excellent Abrasion grip in dry / oily conditions

## **Applications**

| Material          | Nylon / Spandex / Nitrile                                                                                                                                                                                                     |
|-------------------|-------------------------------------------------------------------------------------------------------------------------------------------------------------------------------------------------------------------------------|
| Construction      | Liner Gauge: 18 Gauge Plated Liner Material: Nylon / Carbon / Spandex Coating Material: Nitrile Coating Finish: Micro Foam Coating Position: Palm Other Finish: None Crotch: None Palm: None Knuckle: None Cuff: Elastic Cuff |
| Color             | ■ Blue / ■ Black                                                                                                                                                                                                              |
| Cuff Style        | Elastic Knit                                                                                                                                                                                                                  |
| Sizes             | 6" - 12"                                                                                                                                                                                                                      |
| Package           | Standard 12 pairs per dozen, 10 dozen per case                                                                                                                                                                                |
| Case              | Please contact our Sales person for details                                                                                                                                                                                   |
| Case Weight       | Please contact our Sales person for details                                                                                                                                                                                   |
| Country of Origin | China                                                                                                                                                                                                                         |