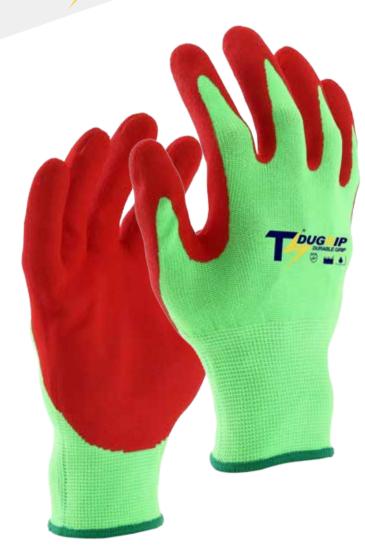

|
| Case              | Please contact our Sales person for details                                                                                                                                                                          |
| Case Weight       | Please contact our Sales person for details                                                                                                                                                                          |
| Country of Origin | China                                                                                                                                                                                                                |







TS DUGRIP-Durable Grip, 15GG Lime seamless shell, Red Sandy Foam Nitrile coated palm.

#### Features & Benefit

- **♦** Construction Material- Polyester make glove thin and highly comfort
- ♦ Comfort Fit- 13GG seamless shell construction provides great wear fit
- ✓ Coating Profile- Sandy Foam Nitrile provide excellent High Abrasion grip in oily conditions

#### **Product Functions**













## **Applications**

















| Material          | Polyester / Nitrile                                                                                                                                                                                     |
|-------------------|-------------------------------------------------------------------------------------------------------------------