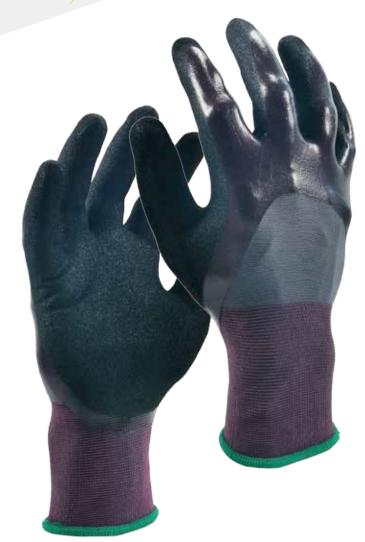

# **NP1202**

TS DUGRIP-Durable Grip, 15GG Red seamless shell, Black Ultra-Fine Foam Nitrile coated palm. Nitrile Palm Dotted.

#### **Features & Benefit**

- ✓ Coating Profile- Ultra-Fine Foam Nitrile provide excellent Tactile grip in dry / oily conditions
- **♦** Coating Peformance- Nitrile Palm Dotted

## **Applications**

| Material          | Nylon / Spandex / Nitrile                                                                                                                                                                                                         |
|-------------------|-----------------------------------------------------------------------------------------------------------------------------------------------------------------------------------------------------------------------------------|
| Construction      | Liner Gauge: 15 Gauge Plated Liner Material: Nylon / Spandex Coating Material: Nitrile Coating Finish: Ultra-Fine Foam Coating Position: Palm Other Finish: Nitrile dots Crotch: None Palm: None Knuckle: None Cuff: Elastic Cuff |
| Color             | ■ Red / ■ Black                                                                                                                                                                                                                   |
| Cuff Style        | Elastic Knit                                                                                                                                                                                                                      |
| Sizes             | 6" - 12"                                                                                                                                                                                                                          |
| Package           | Standard 12 pairs per dozen, 10 dozen per case                                                                                                                                                                                    |
| Case              | Please contact our Sales person for details                                                                                                                                                                                       |
| Case Weight       | Please contact our Sales person for details                                                                                                                                                                                       |
| Country of Origin | China                                                                                                                                                                                                                             |