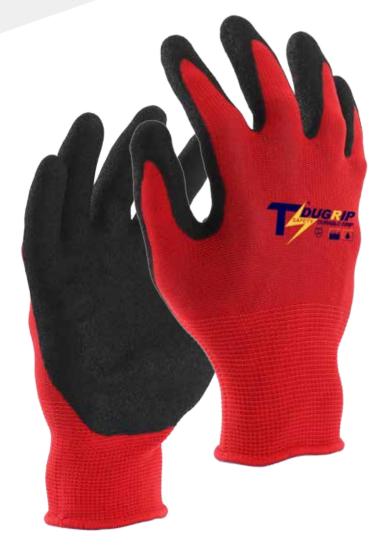

|
| Case              | Please contact our Sales person for details                                                                                                                                                             |
| Case Weight       | Please contact our Sales person for details                                                                                                                                                             |
| Country of Origin | China                                                                                                                                                                                                   |







TS DUGRIP-Durable Grip, 13GG Red seamless shell, Black Sandy Foam Nitrile coated palm.

#### **Features & Benefit**

- **♦** Construction Material- Polyester make glove thin and highly comfort
- **★** Comfort Fit- 15GG seamless shell construction provides great wear fit
- **♦** Coating Profile- Sandy Foam Nitrile provide excellent High Abrasion grip in oily conditions

#### **Product Functions**





























**Technical Data** 

| Material          | Polyester / Nitrile                                                                                                                                                                                     |
|-------------------|------------------------------------------------------------------------------------------------------