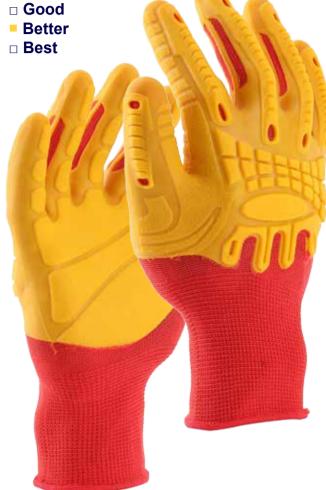

# E19300

TS IMPACT-Heavy Duty, 13GG Red seamless shell, Yellow Rough Foam EVA injected palm & BOH.

### Features & Benefit

- ✓ Construction Material- Polyester make glove thin and highly comfort
- Comfort Fit- 13GG seamless shell construction provides great wear fit
- Coating Profile- Rough Foam EVA provide All around High Abrasion grip in dry / wet / oily conditions

## **Technical Data**

| Material          | Polyester / EVA                                                                                                                                                                                                                             |
|-------------------|---------------------------------------------------------------------------------------------------------------------------------------------------------------------------------------------------------------------------------------------|
| Construction      | Liner Gauge: 13 Gauge<br>Liner Material: Polyester<br>Coating Material: EVA<br>Coating Finish: Rough Foam<br>Coating Position: Fully (Injection)<br>Other Finish: None<br>Crotch: None<br>Palm: None<br>Knuckle: None<br>Cuff: Elastic Knit |
| Color             | Red / Yellow                                                                                                                                                                                                                                |
| Cuff Style        | Elastic Knit                                                                                                                                                                                                                                |
| Sizes             | 6" - 12"                                                                                                                                                                                                                                    |
| Package           | Standard 12 pairs per dozen, 10 dozen per case                                                                                                                                                                                              |
| Case              | Please contact our Sales person for details                                                                                                                                                                                                 |
| Case Weight       | Please contact our Sales person for details                                                                                                                                                                                                 |
| Country of Origin | China                                                                                                                                                                                                                                       |