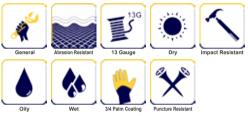

# E19300



TS IMPACT-Heavy Duty, 13GG Red seamless shell, Yellow Rough Foam EVA injected palm & BOH.

### Features & Benefit

- ✓ Construction Material- Polyester make glove thin and highly comfort
- Comfort Fit- 13GG seamless shell construction provides great wear fit
- Coating Profile- Rough Foam EVA provide All around High Abrasion grip in dry / wet / oily conditions

#### **Product Functions**



#### Applications



## **Technical Data**

| Material          | Polyester / EVA                                                                                                                                                                                                                             |
|-------------------|---------------------------------------------------------------------------------------------------------------------------------------------------------------------------------------------------------------------------------------------|
| Construction      | Liner Gauge: 13 Gauge<br>Liner Material: Polyester<br>Coating Material: EVA<br>Coating Finish: Rough Foam<br>Coating Position: Fully (Injection)<br>Other Finish: None<br>Crotch: None<br>Palm: None<br>Knuckle: Non