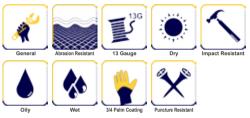

#### **Product Functions**

## **Technical Data**

| Material          | Polyester / EVA                                                                                                                                                                                                                             |
|-------------------|---------------------------------------------------------------------------------------------------------------------------------------------------------------------------------------------------------------------------------------------|
| Construction      | Liner Gauge: 13 Gauge<br>Liner Material: Polyester<br>Coating Material: EVA<br>Coating Finish: Rough Foam<br>Coating Position: Fully (Injection)<br>Other Finish: None<br>Crotch: None<br>Palm: None<br>Knuckle: None<br>Cuff: Elastic Knit |
| Color             | ■ Red / ■ Black                                                                                                                                                                                                                             |
| Cuff Style        | Elastic Knit                                                                                                                                                                                                                                |
| Sizes             | 6" - 12"                                                                                                                                                                                                                                    |
| Package           | Standard 12 pairs per dozen, 10 dozen per case                                                                                                                                                                                              |
| Case              | Please contact our Sales person for details                                                                                                                                                                                                 |
| Case Weight       | Please contact our Sales person for details                                                                                                                                                                                                 |
| Country of Origin | China                                                                                                                                                                                                                                       |