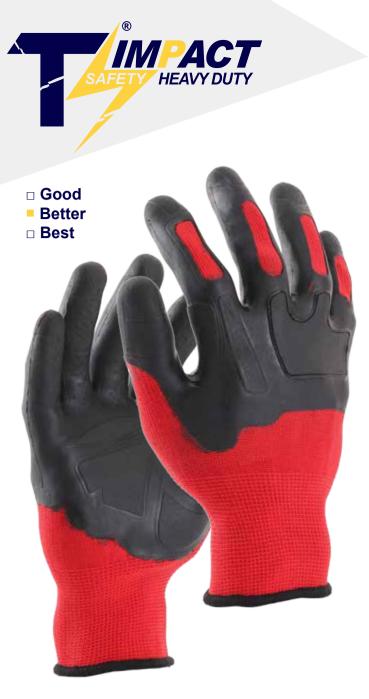

# E19301

TS IMPACT-Heavy Duty, 13GG Red seamless shell, Black Rough Foam EVA injected palm & BOH.

### Features & Benefit

- ✓ Construction Material- Polyester make glove thin and highly comfort
- Comfort Fit- 13GG seamless shell construction provides great wear fit
- Coating Profile- Rough Foam EVA provide All around High Abrasion grip in dry / wet / oily conditions