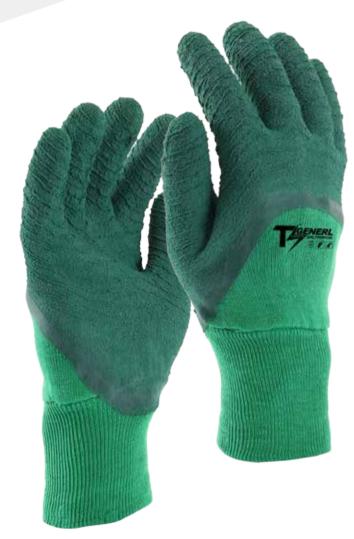

TS GENERL-General Purpose, 13GG Green seamless shell, Green Wrinkle Foam Latex coated palm.

## **Features & Benefit**

- ← Construction Material- Bamboo make glove moisture and highly comfort
- ← Comfort Fit- 13GG seamless shell construction provides good wear fit
- **♦** Coating Profile- Wrinkle Foam Latex provide excellent grip in wet conditions

## **Product Functions**

**Applications** 

| Material          | Bamboo / Latex                                                                                                                                                                                       |
|-------------------|------------------------------------------------------------------------------------------------------------------------------------------------------------------------------------------------------|
| Construction      | Liner Gauge: 13 Gauge Liner Material: Bamboo Coating Material: Latex Coating Finish: Wrinkle Foam Coating Position: Palm Other Finish: None Crotch: None Palm: None Knuckle: None Cuff: Elastic Cuff |
| Color             | ■ Green / ■ Green                                                                                                                                                                                    |
| Cuff Style        | Elastic Knit                                                                                                                                                                                         |
| Sizes             | 6" - 12"                                                                                                                                                                                             |
| Package           | Standard 12 pairs per dozen, 10 dozen per case                                                                                                                                                       |
| Case              | Please contact our Sales person for details                                                                                                                                                          |
| Case Weight       | Please contact our Sales person for details                                                                                                                                                          |
| Country of Origin | China                                                                                                                                                                                                |