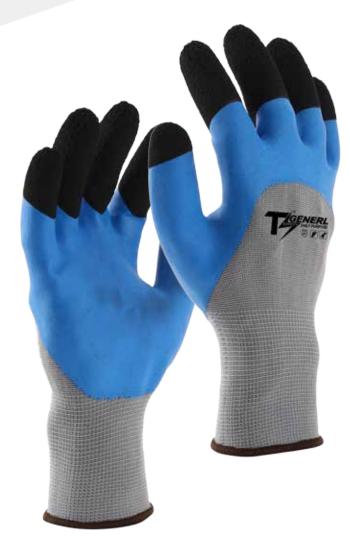

TS GENERL-General Purpose, 13GG Blue seamless shell, Bottom Layer Blue Smooth Latex coated fully, Top Layer Blue Wrinkle Foam Latex coated palm.

## **Features & Benefit**

- ← Construction Material- Polyester make glove thin and highly comfort
- ← Comfort Fit- 13GG seamless shell construction provides good wear fit
- **♦** Coating Profile- Wrinkle Foam Latex provide excellent grip in wet conditions

## **Applications**

| Material     | Polyester / Latex                                                                                                                                                                                                                        |
|--------------|------------------------------------------------------------------------------------------------------------------------------------------------------------------------------------------------------------------------------------------|
| Construction | Liner Gauge: 13 Gauge Liner Material: Polyester Coating Material: Latex Coating Finish: 1st Smooth / 2nd Wrinkle Foam Coating Position: 1st Fully / 2nd Palm Other Finish: None Crotch: None Palm: None Knuckle: None Cuff: Elastic Cuff |
| Color        | ■ Grey / ■ Blue & Black                                                                                                                                                                                                                  |
| Cuff Style   | Elastic Knit                                                                                                                                                                                                                             |
| Sizes        | 6" - 12"                                                                                                                                                                                                                                 |
| Package      | Standard 12 pairs per dozen, 10 dozen per case                                                                                                                                                                                           |
| Case         | Please contact our Sales person for details                                                                                                                                                                                              |
| Case Weight  | Please contact our Sales person for details                                                                                                                                                                                              |
|              |                                                                                                                                                                                                                                          |