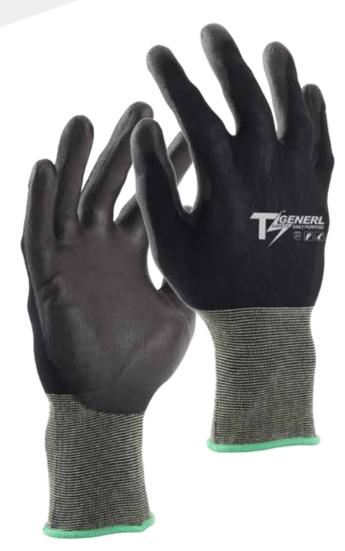

TS GENERL-General Purpose, 13GG Black seamless shell, Black Rough Polyurethane coated palm.