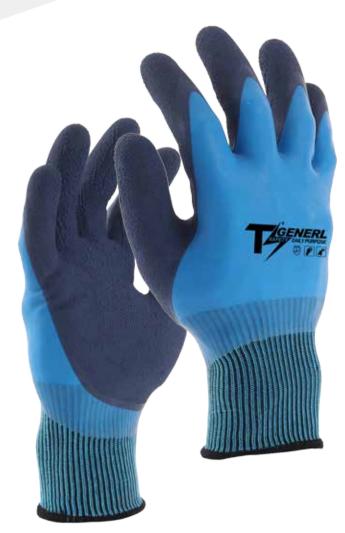

TS GENERL-General Purpose, 13GG Grey seamless shell, Bottom Layer Blue Smooth Latex coated knuckle, Top Layer Blue Wrinkle Foam Latex coated fingertips.

## **Features & Benefit**

- ← Construction Material- Polyester make glove thin and highly comfort
- ← Comfort Fit- 13GG seamless shell construction provides good wear fit
- **♦** Coating Profile- Wrinkle Foam Latex provide excellent grip in wet conditions

## **Applications**

| Material          | Polyester / Latex                                                                                                                                                                                                                               |
|-------------------|-------------------------------------------------------------------------------------------------------------------------------------------------------------------------------------------------------------------------------------------------|
| Construction      | Liner Gauge: 13 Gauge Liner Material: Polyester Coating Material: Latex Coating Finish: 1st Smooth / 2nd Wrinkle Foam Coating Position: 1st Knuckle / 2nd Fingertip Other Finish: None Crotch: None Palm: None Knuckle: None Cuff: Elastic Cuff |
| Color             | ■ Grey / ■ Blue & Black                                                                                                                                                                                                                         |
| Cuff Style        | Elastic Knit                                                                                                                                                                                                                                    |
| Sizes             | 6" - 12"                                                                                                                                                                                                                                        |
| Package           | Standard 12 pairs per dozen, 10 dozen per case                                                                                                                                                                                                  |
| Case              | Please contact our Sales person for details                                                                                                                                                                                                     |
| Case Weight       | Please contact our Sales person for details                                                                                                                                                                                                     |
| Country of Origin | China                                                                                                                                                                                                                                           |