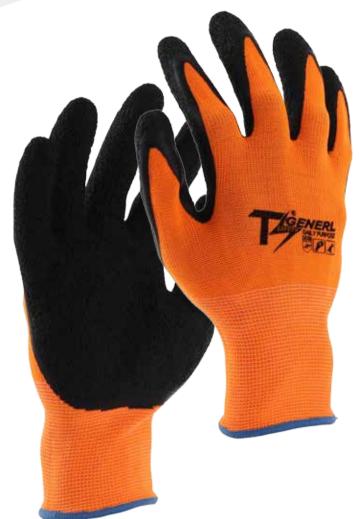

TS GENERL-General Purpose, 13GG Grey seamless shell, Bottom Layer Blue Smooth Latex coated knuckle, Top Layer Blue Wrinkle Foam Latex coated fingertips.

## **Features & Benefit**

- ← Construction Material- Polyester make glove thin and highly comfort
- ← Comfort Fit- 13GG seamless shell construction provides good wear fit
- **♦** Coating Profile- Wrinkle Foam Latex provide excellent grip in wet conditions

## **Applications**

| Material          | Polyester / Latex                                                                                                                                                                                                                               |
|-------------------|-------------------------------------------------------------------------------------------------------------------------------------------------------------------------------------------------------------------------------------------------|
| Construction      | Liner Gauge: 13 Gauge Liner Material: Polyester Coating Material: Latex Coating Finish: 1st Smooth / 2nd Wrinkle Foam Coating Position: 1st Knuckle / 2nd Fingertip Other Finish: None Crotch: None Palm: None Knuckle: None Cuff: Elastic Cuff |
| Color             | ■ Grey / ■ Blue & Black                                                                                                                                                                                                                         |
| Cuff Style        | Elastic Knit                                                                                                                                                                                                                                    |
| Sizes             | 6" - 12"                                                                                                                                                                                                                                        |
| Package           | Standard 12 pairs per dozen, 10 dozen per case                                                                                                                                                                                                  |
| Case              | Please contact our Sales person for details                                                                                                                                                                                                     |
| Case Weight       | Please contact our Sales person for details                                                                                                                                                                                                     |
| Country of Origin | China                                                                                                                                                                                                                                           |