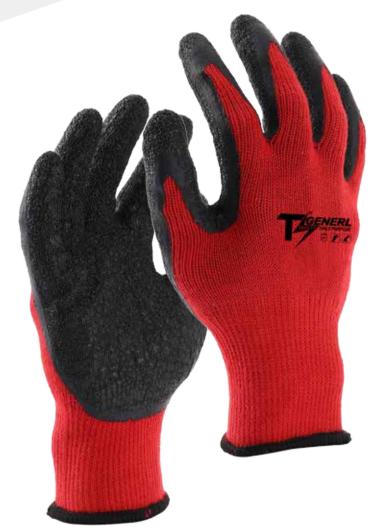

TS GENERL-General Purpose, 13GG Red seamless shell, Black Wrinkle Latex coated palm.

## **Features & Benefit**

- ♦ Construction Material- Nylon make glove thin and highly comfort
- ✓ Comfort Fit- 13GG seamless shell construction provides good wear fit
- ♦ Coating Profile- Wrinkle Latex provide excellent grip in wet conditions

## **Product Functions**

**Applications** 

| Material          | Nylon / Latex                                                                                                                                                                                      |
|-------------------|----------------------------------------------------------------------------------------------------------------------------------------------------------------------------------------------------|
| Construction      | Liner Gauge: 13 Gauge Liner Material: Polyester Coating Material: Latex Coating Finish: Wrinkle Coating Position: Palm Other Finish: None Crotch: None Palm: None Knuckle: None Cuff: Elastic Cuff |
| Color             | ■ Red / ■ Black                                                                                                                                                                                    |
| Cuff Style        | Elastic Knit                                                                                                                                                                                       |
| Sizes             | 6" - 12"                                                                                                                                                                                           |
| Package           | Standard 12 pairs per dozen, 10 dozen per case                                                                                                                                                     |
| Case              | Please contact our Sales person for details                                                                                                                                                        |
| Case Weight       | Please contact our Sales person for details                                                                                                                                                        |
| Country of Origin | China                                                                                                                                                                                              |