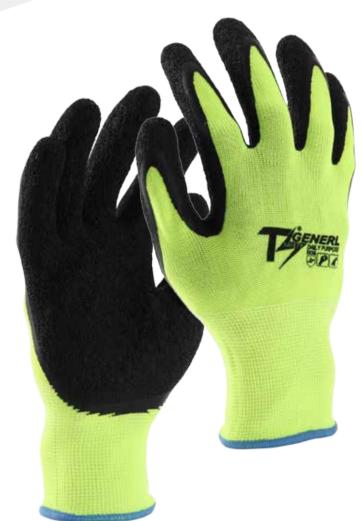

TS GENERL-General Purpose, 13GG Yellow seamless shell, Bottom Layer Black Smooth Latex coated knuckle, Top Layer Grey Sandy Foam Latex coated fingertips.