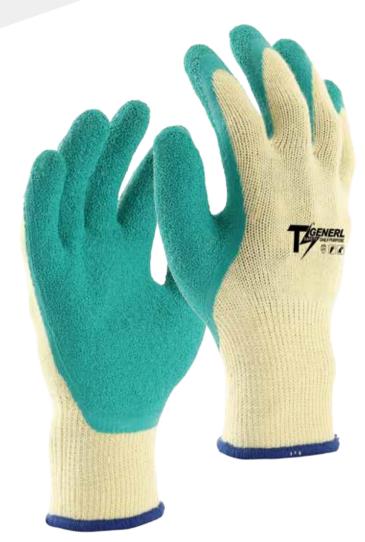

TS GENERL-General Purpose, Green Interlock shell, Green Wrinkle Foam Latex coated knuckle.

## **Features & Benefit**

- ← Construction Material- Interlock make glove comfort
- ← Comfort Fit- Interlock shell construction provides fair wear fit
- ✓ Coating Profile- Wrinkle Foam Latex provide excellent grip in wet conditions
- **ل** Liner Options- Jersey shell available

## **Applications**

| Material          | Cotton / Latex                                                                                                                                                                                           |
|-------------------|----------------------------------------------------------------------------------------------------------------------------------------------------------------------------------------------------------|
| Construction      | Liner Gauge: Interlock Liner Material: Cotton Coating Material: Latex Coating Finish: Wrinkle Foam Coating Position: Knuckle Other Finish: None Crotch: None Palm: None Knuckle: None Cuff: Elastic Cuff |
| Color             | ■ Green / ■ Green                                                                                                                                                                                        |
| Cuff Style        | Elastic Knit                                                                                                                                                                                             |
| Sizes             | 6" - 12"                                                                                                                                                                                                 |
| Package           | Standard 12 pairs per dozen, 10 dozen per case                                                                                                                                                           |
| Case              | Please contact our Sales person for details                                                                                                                                                              |
| Case Weight       | Please contact our Sales person for details                                                                                                                                                              |
| Country of Origin | China                                                                                                                                                                                                    |