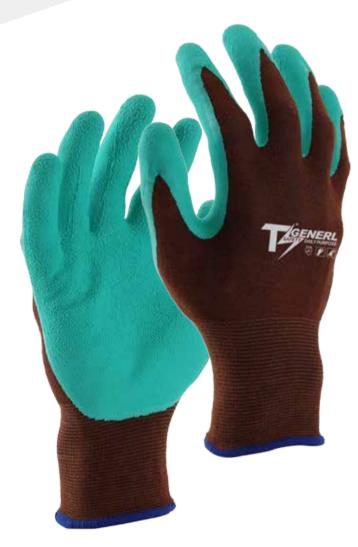

TS GENERL-General Purpose, 13GG Grey seamless shell, Bottom Layer Green Smooth Latex coated knuckle, Top Layer Green Wrinkle Foam Latex coated knuckle.

## **Features & Benefit**

- ← Construction Material- Polyester make glove thin and highly comfort
- ← Comfort Fit- 13GG seamless shell construction provides good wear fit
- **♦** Coating Profile- Wrinkle Foam Latex provide excellent grip in wet conditions

## **Product Functions**

**Applications** 

| Material          | Polyester / Latex                                                                                                                                                                                                                             |
|-------------------|-----------------------------------------------------------------------------------------------------------------------------------------------------------------------------------------------------------------------------------------------|
| Construction      | Liner Gauge: 13 Gauge Liner Material: Polyester Coating Material: Latex Coating Finish: 1st Smooth / 2nd Wrinkle Foam Coating Position: 1st Knuckle / 2nd Knuckle Other Finish: None Crotch: None Palm: None Knuckle: None Cuff: Elastic Cuff |
| Color             | ■ Green / ■ Grey                                                                                                                                                                                                                              |
| Cuff Style        | Elastic Knit                                                                                                                                                                                                                                  |
| Sizes             | 6" - 12"                                                                                                                                                                                                                                      |
| Package           | Standard 12 pairs per dozen, 10 dozen per case                                                                                                                                                                                                |
| Case              | Please contact our Sales person for details                                                                                                                                                                                                   |
| Case Weight       | Please contact our Sales person for details                                                                                                                                                                                                   |
| Country of Origin | China                                                                                                                                                                                                                                         |