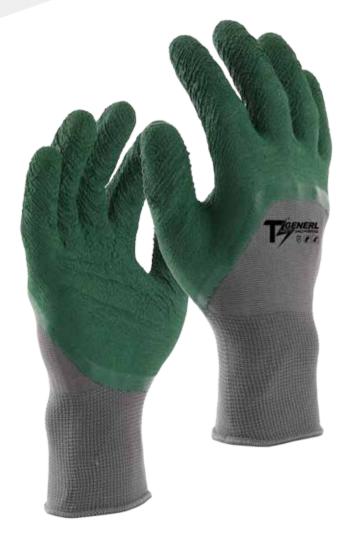

TS GENERL-General Purpose, 13GG Green seamless shell, Green Wrinkle Foam Latex coated palm.

## **Features & Benefit**

- ← Construction Material- Bamboo make glove moisture and highly comfort
- ← Comfort Fit- 13GG seamless shell construction provides good wear fit
- **♦** Coating Profile- Wrinkle Foam Latex provide excellent grip in wet conditions

## **Product Functions**

**Applications** 

| Material          | Bamboo / Latex                                                                                                                                                                                       |
|-------------------|------------------------------------------------------------------------------------------------------------------------------------------------------------------------------------------------------|
| Construction      | Liner Gauge: 13 Gauge Liner Material: Bamboo Coating Material: Latex Coating Finish: Wrinkle Foam Coating Position: Palm Other Finish: None Crotch: None Palm: None Knuckle: None Cuff: Elastic Cuff |
| Color             | ■ Green / ■ Green                                                                                                                                                                                    |
| Cuff Style        | Elastic Knit                                                                                                                                                                                         |
| Sizes             | 6" - 12"                                                                                                                                                                                             |
| Package           | Standard 12 pairs per dozen, 10 dozen per case                                                                                                                                                       |
| Case              | Please contact our Sales person for details                                                                                                                                                          |
| Case Weight       | Please contact our Sales person for details                                                                                                                                                          |
| Country of Origin | China                                                                                                                                                                                                |