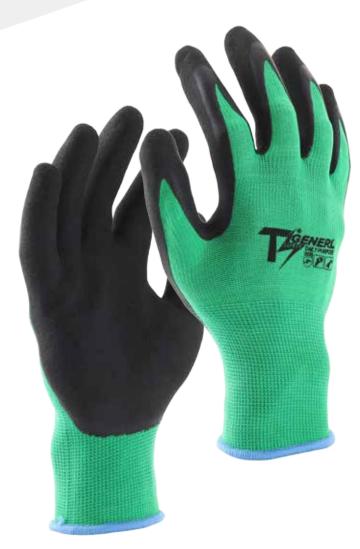

TS GENERL-General Purpose, 13GG Blue seamless shell, Bottom Layer Blue Smooth Latex coated fully, Top Layer Blue Wrinkle Foam Latex coated palm.