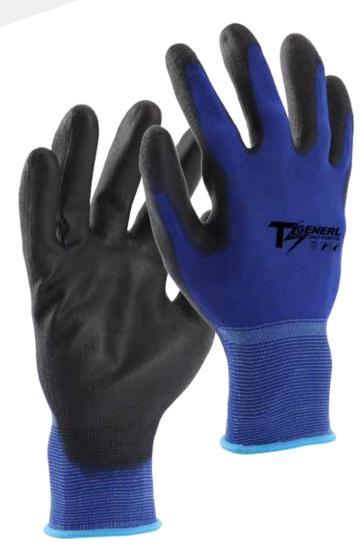

TS GENERL-General Purpose, 13GG Blue seamless shell, White Rough Polyurethane coated palm.

## **Features & Benefit**

- ← Construction Material- Nylon make glove extreme thin and highly comfort
- → Comfort Fit- 13GG seamless shell construction provides excellent wear fit
- ✓ Coating Profile- Rough Polyurethane provide excellent grip in dry conditions
- ≠ Liner Options- 13G / 15G and Nylon / Polyester seamless shell available

## **Applications**

| Material          | Nylon / Polyurethane                                                                                                                                                                                |
|-------------------|-----------------------------------------------------------------------------------------------------------------------------------------------------------------------------------------------------|
| Construction      | Liner Gauge: 13 Gauge Liner Material: Nylon Coating Material: Polyurethane Coating Finish: Rough Coating Position: Palm Other Finish: None Crotch: None Palm: None Knuckle: None Cuff: Elastic Cuff |
| Color             | ■ Blue / □ White                                                                                                                                                                                    |
| Cuff Style        | Elastic Knit                                                                                                                                                                                        |
| Sizes             | 6" - 12"                                                                                                                                                                                            |
| Package           | Standard 12 pairs per dozen, 10 dozen per case                                                                                                                                                      |
| Case              | Please contact our Sales person for details                                                                                                                                                         |
| Case Weight       | Please contact our Sales person for details                                                                                                                                                         |
| Country of Origin | China                                                                                                                                                                                               |