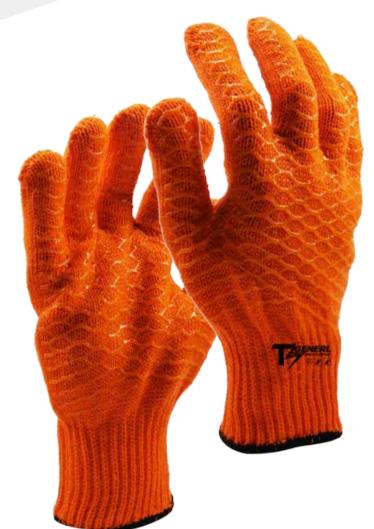

per case                                                                                                                                                |
| Case              | Please contact our Sales person for details                                                                                                                                                   |
| Case Weight       | Please contact our Sales person for details                                                                                                                                                   |
| Country of Origin | China                                                                                                                                                                                         |







TS GENERL-General Purpose, 10GG Orange seamless shell, Blue Fish-Scale PVC palm & BOH.

## **Features & Benefit**

- ← Construction Material- Polyester / Acrylic make glove comfort
- ₹ Comfort Fit- 10GG seamless shell construction provides fair wear fit
- Abrasion grip in dry conditions

## **Product Functions**













## **Applications**















**Technical Data** 

| Material          | Polyester / Acrylic / PVC                                                                                                                                                                                           |
|-------------------|------------------------------------------------------------------------------------------------------------------------------------------------------------