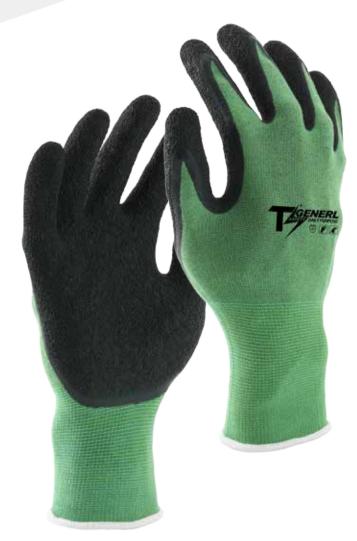

TS GENERL-General Purpose, 13GG Green seamless shell, Green Wrinkle Foam Latex coated palm.

## **Features & Benefit**

- ← Construction Material- Bamboo make glove moisture and highly comfort
- ← Comfort Fit- 13GG seamless shell construction provides good wear fit
- **♦** Coating Profile- Wrinkle Foam Latex provide excellent grip in wet conditions

## **Product Functions**

**Applications** 

| Material          | Bamboo / Latex                                                                                                                                                                                       |
|-------------------|------------------------------------------------------------------------------------------------------------------------------------------------------------------------------------------------------|
| Construction      | Liner Gauge: 13 Gauge Liner Material: Bamboo Coating Material: Latex Coating Finish: Wrinkle Foam Coating Position: Palm Other Finish: None Crotch: None Palm: None Knuckle: None Cuff: Elastic Cuff |
| Color             | ■ Green / ■ Green                                                                                                                                                                                    |
| Cuff Style        | Elastic Knit                                                                                                                                                                                         |
| Sizes             | 6" - 12"                                                                                                                                                                                             |
| Package           | Standard 12 pairs per dozen, 10 dozen per case                                                                                                                                                       |
| Case              | Please contact our Sales person for details                                                                                                                                                          |
| Case Weight       | Please contact our Sales person for details                                                                                                                                                          |
| Country of Origin | China                                                                                                                                                                                                |