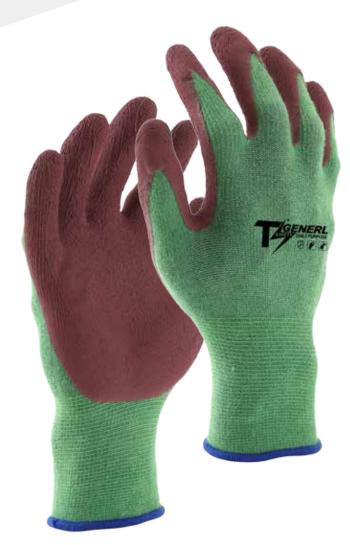

TS GENERL-General Purpose, 13GG Brown seamless shell, Green Wrinkle Foam Latex coated palm.

## **Features & Benefit**

- **♦** Construction Material- Bamboo make glove moisture and highly comfort
- 4 Comfort Fit- 13GG seamless shell construction provides good wear fit
- **♦** Coating Profile- Wrinkle Foam Latex provide excellent grip in wet conditions

## **Product Functions**

**Applications** 

| Material          | Bamboo / Latex                                                                                                                                                                                       |
|-------------------|------------------------------------------------------------------------------------------------------------------------------------------------------------------------------------------------------|
| Construction      | Liner Gauge: 13 Gauge Liner Material: Bamboo Coating Material: Latex Coating Finish: Wrinkle Foam Coating Position: Palm Other Finish: None Crotch: None Palm: None Knuckle: None Cuff: Elastic Cuff |
| Color             | ■ Brown / ■ Green                                                                                                                                                                                    |
| Cuff Style        | Elastic Knit                                                                                                                                                                                         |
| Sizes             | 6" - 12"                                                                                                                                                                                             |
| Package           | Standard 12 pairs per dozen, 10 dozen per case                                                                                                                                                       |
| Case              | Please contact our Sales person for details                                                                                                                                                          |
| Case Weight       | Please contact our Sales person for details                                                                                                                                                          |
| Country of Origin | China                                                                                                                                                                                                |