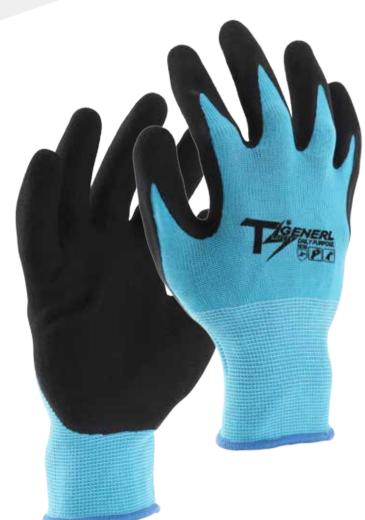

TS GENERL-General Purpose, 13GG Blue seamless shell, Bottom Layer Purple Smooth Latex coated knuckle, Top Layer Black Sandy Foam Latex coated fingertips.