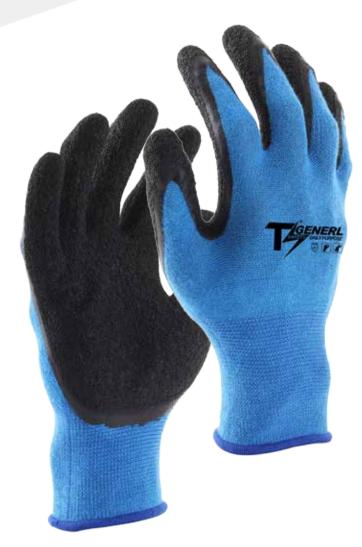

TS GENERL-General Purpose, 13GG Grey seamless shell, Bottom Layer Blue Smooth Latex coated knuckle, Top Layer Blue Wrinkle Foam Latex coated fingertips.

## **Features & Benefit**

- ← Construction Material- Polyester make glove thin and highly comfort
- ← Comfort Fit- 13GG seamless shell construction provides good wear fit
- **♦** Coating Profile- Wrinkle Foam Latex provide excellent grip in wet conditions

## **Applications**

| Material          | Polyester / Latex                                                                                                                                                                                                                               |
|-------------------|-------------------------------------------------------------------------------------------------------------------------------------------------------------------------------------------------------------------------------------------------|
| Construction      | Liner Gauge: 13 Gauge Liner Material: Polyester Coating Material: Latex Coating Finish: 1st Smooth / 2nd Wrinkle Foam Coating Position: 1st Knuckle / 2nd Fingertip Other Finish: None Crotch: None Palm: None Knuckle: None Cuff: Elastic Cuff |
| Color             | ■ Grey / ■ Blue & Black                                                                                                                                                                                                                         |
| Cuff Style        | Elastic Knit                                                                                                                                                                                                                                    |
| Sizes             | 6" - 12"                                                                                                                                                                                                                                        |
| Package           | Standard 12 pairs per dozen, 10 dozen per case                                                                                                                                                                                                  |
| Case              | Please contact our Sales person for details                                                                                                                                                                                                     |
| Case Weight       | Please contact our Sales person for details                                                                                                                                                                                                     |
| Country of Origin | China                                                                                                                                                                                                                                           |