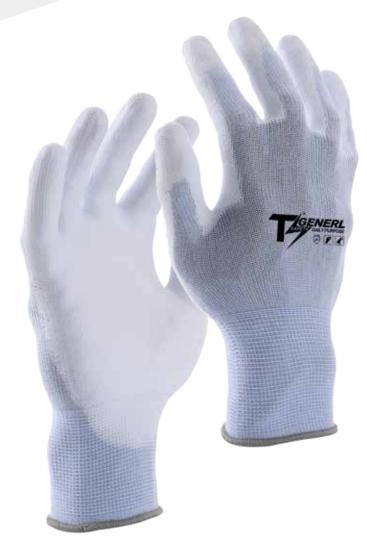

TS GENERL-General Purpose, 13GG Blue seamless shell, White Rough Polyurethane coated palm.

## **Features & Benefit**

- ← Construction Material- Nylon make glove extreme thin and highly comfort
- → Comfort Fit- 13GG seamless shell construction provides excellent wear fit
- ✓ Coating Profile- Rough Polyurethane provide excellent grip in dry conditions
- ≠ Liner Options- 13G / 15G and Nylon / Polyester seamless shell available

## **Applications**

| Material          | Nylon / Polyurethane                                                                                                                                                                                |
|-------------------|-----------------------------------------------------------------------------------------------------------------------------------------------------------------------------------------------------|
| Construction      | Liner Gauge: 13 Gauge Liner Material: Nylon Coating Material: Polyurethane Coating Finish: Rough Coating Position: Palm Other Finish: None Crotch: None Palm: None Knuckle: None Cuff: Elastic Cuff |
| Color             | ■ Blue / □ White                                                                                                                                                                                    |
| Cuff Style        | Elastic Knit                                                                                                                                                                                        |
| Sizes             | 6" - 12"                                                                                                                                                                                            |
| Package           | Standard 12 pairs per dozen, 10 dozen per case                                                                                                                                                      |
| Case              | Please contact our Sales person for details                                                                                                                                                         |
| Case Weight       | Please contact our Sales person for details                                                                                                                                                         |
| Country of Origin | China                                                                                                                                                                                               |