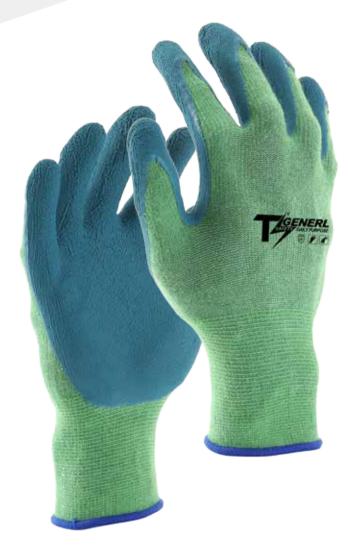

TS GENERL-General Purpose, 13GG Grey seamless shell, Bottom Layer Green Smooth Latex coated knuckle, Top Layer Green Wrinkle Foam Latex coated knuckle.

## **Features & Benefit**

- ← Construction Material- Polyester make glove thin and highly comfort
- ← Comfort Fit- 13GG seamless shell construction provides good wear fit
- **♦** Coating Profile- Wrinkle Foam Latex provide excellent grip in wet conditions

## **Product Functions**

**Applications** 

| Material          | Polyester / Latex                                                                                                                                                                                                                             |
|-------------------|-----------------------------------------------------------------------------------------------------------------------------------------------------------------------------------------------------------------------------------------------|
| Construction      | Liner Gauge: 13 Gauge Liner Material: Polyester Coating Material: Latex Coating Finish: 1st Smooth / 2nd Wrinkle Foam Coating Position: 1st Knuckle / 2nd Knuckle Other Finish: None Crotch: None Palm: None Knuckle: None Cuff: Elastic Cuff |
| Color             | ■ Green / ■ Grey                                                                                                                                                                                                                              |
| Cuff Style        | Elastic Knit                                                                                                                                                                                                                                  |
| Sizes             | 6" - 12"                                                                                                                                                                                                                                      |
| Package           | Standard 12 pairs per dozen, 10 dozen per case                                                                                                                                                                                                |
| Case              | Please contact our Sales person for details                                                                                                                                                                                                   |
| Case Weight       | Please contact our Sales person for details                                                                                                                                                                                                   |
| Country of Origin | China                                                                                                                                                                                                                                         |