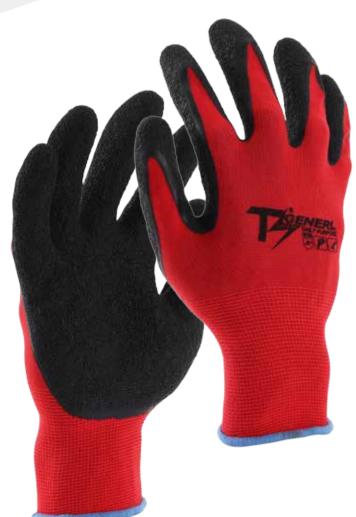

TS GENERL-General Purpose, 13GG Red seamless shell, Black Wrinkle Latex coated palm.

## **Features & Benefit**

- ♦ Construction Material- Nylon make glove thin and highly comfort
- ✓ Comfort Fit- 13GG seamless shell construction provides good wear fit
- ♦ Coating Profile- Wrinkle Latex provide excellent grip in wet conditions