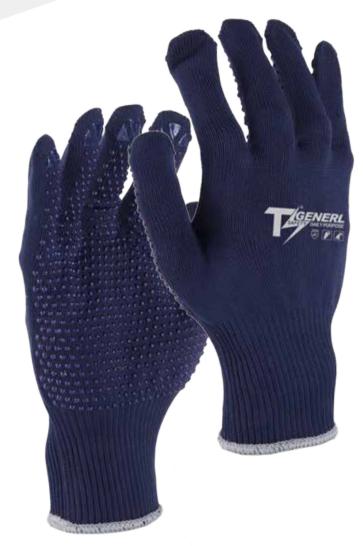

|
| Case              | Please contact our Sales person for details                                                                                                                                                          |
| Case Weight       | Please contact our Sales person for details                                                                                                                                                          |
| Country of Origin | China                                                                                                                                                                                                |







TS GENERL-General Purpose, 13GG Blue seamless shell, Blue Rough PVC dotted palm.

## **Features & Benefit**

- Construction Material- Polyester make glove thin and highly comfort
- ≠ Comfort Fit- 10GG seamless shell construction provides fair wear fit
- **♦** Coating Profile- Rough PVC Dots provide excellent High Abrasion grip in dry conditions

## **Product Functions**











## **Applications**















| Material          | Polyester / PVC                                                                                                                                                                               |
|-------------------|----------------------------------------------------------------------------------------------------------------------------------------------