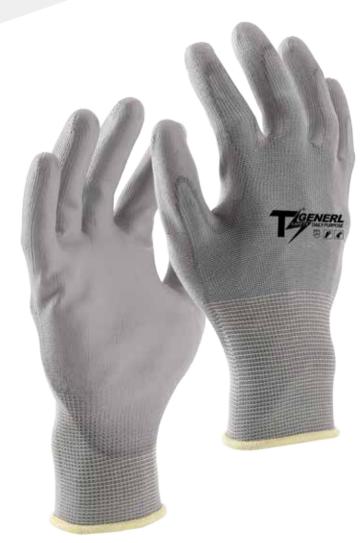

TS GENERL-General Purpose, 13GG Grey seamless shell, Grey Rough Polyurethane coated palm.

## **Features & Benefit**

- Construction Material- Polyester make glove thin and highly comfort
- ← Comfort Fit- 13GG seamless shell construction provides good wear fit
- ✓ Coating Profile- Rough Polyurethane provide excellent grip in dry conditions
- ≠ Liner Options- 13G / 15G and Nylon / Polyester seamless shell available

## **Applications**

ulp And Papter

**Technical Data** 

| Material          | Polyester / Polyurethane                                                                                                                                                                                |
|-------------------|---------------------------------------------------------------------------------------------------------------------------------------------------------------------------------------------------------|
| Construction      | Liner Gauge: 13 Gauge Liner Material: Polyester Coating Material: Polyurethane Coating Finish: Rough Coating Position: Palm Other Finish: None Crotch: None Palm: None Knuckle: None Cuff: Elastic Cuff |
| Color             | ■ Grey / ■ Grey                                                                                                                                                                                         |
| Cuff Style        | Elastic Knit                                                                                                                                                                                            |
| Sizes             | 6" - 12"                                                                                                                                                                                                |
| Package           | Standard 12 pairs per dozen, 10 dozen per case                                                                                                                                                          |
| Case              | Please contact our Sales person for details                                                                                                                                                             |
| Case Weight       | Please contact our Sales person for details                                                                                                                                                             |
| Country of Origin | China                                                                                                                                                                                                   |