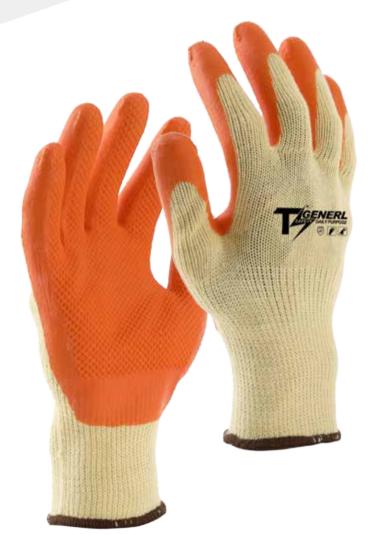

TS GENERL-General Purpose, 13GG Red seamless shell, Black Wrinkle Latex coated palm.

## **Features & Benefit**

- ♦ Construction Material- Nylon make glove thin and highly comfort
- ✓ Comfort Fit- 13GG seamless shell construction provides good wear fit
- ♦ Coating Profile- Wrinkle Latex provide excellent grip in wet conditions

## **Product Functions**

**Applications** 

| Material          | Nylon / Latex                                                                                                                                                                                      |
|-------------------|----------------------------------------------------------------------------------------------------------------------------------------------------------------------------------------------------|
| Construction      | Liner Gauge: 13 Gauge Liner Material: Polyester Coating Material: Latex Coating Finish: Wrinkle Coating Position: Palm Other Finish: None Crotch: None Palm: None Knuckle: None Cuff: Elastic Cuff |
| Color             | ■ Red / ■ Black                                                                                                                                                                                    |
| Cuff Style        | Elastic Knit                                                                                                                                                                                       |
| Sizes             | 6" - 12"                                                                                                                                                                                           |
| Package           | Standard 12 pairs per dozen, 10 dozen per case                                                                                                                                                     |
| Case              | Please contact our Sales person for details                                                                                                                                                        |
| Case Weight       | Please contact our Sales person for details                                                                                                                                                        |
| Country of Origin | China                                                                                                                                                                                              |