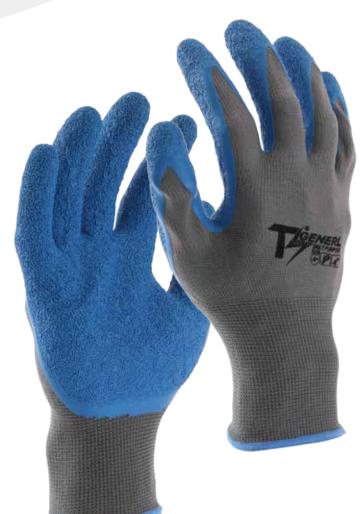

TS GENERL-General Purpose, 13GG Grey seamless shell, Blue Wrinkle Latex coated palm.

## **Features & Benefit**

- Construction Material- Polyester make glove thin and highly comfort
- ← Comfort Fit- 13GG seamless shell construction provides good wear fit
- ♦ Coating Profile- Wrinkle Latex provide excellent grip in wet conditions

## **Product Functions**

**Applications** 

| Material          | Polyester / Latex                                                                                                                                                                                  |
|-------------------|----------------------------------------------------------------------------------------------------------------------------------------------------------------------------------------------------|
| Construction      | Liner Gauge: 13 Gauge Liner Material: Polyester Coating Material: Latex Coating Finish: Wrinkle Coating Position: Palm Other Finish: None Crotch: None Palm: None Knuckle: None Cuff: Elastic Cuff |
| Color             | ■ Grey / ■ Blue                                                                                                                                                                                    |
| Cuff Style        | Elastic Knit                                                                                                                                                                                       |
| Sizes             | 6" - 12"                                                                                                                                                                                           |
| Package           | Standard 12 pairs per dozen, 10 dozen per case                                                                                                                                                     |
| Case              | Please contact our Sales person for details                                                                                                                                                        |
| Case Weight       | Please contact our Sales person for details                                                                                                                                                        |
| Country of Origin | China                                                                                                                                                                                              |