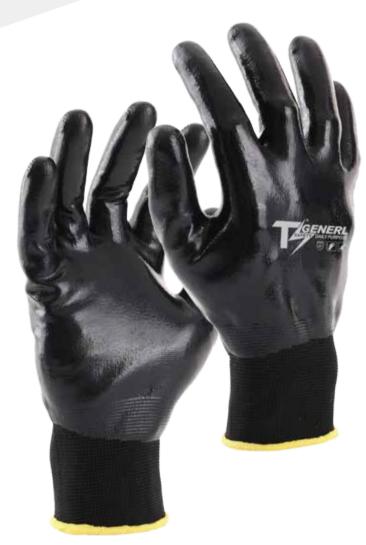

TS GENERL-General Purpose, 13GG Black seamless shell, Black Rough Polyurethane coated palm.