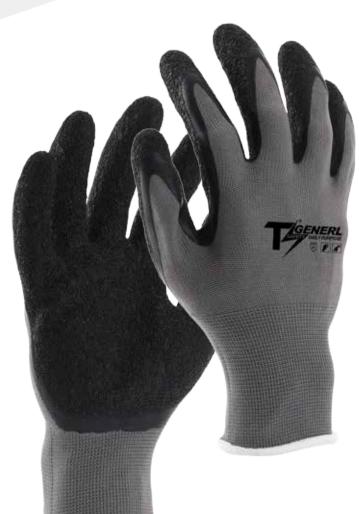

TS GENERL-General Purpose, 13GG Blue seamless shell, Bottom Layer Blue Smooth Latex coated fully, Top Layer Blue Wrinkle Foam Latex coated palm.

## **Features & Benefit**

- ← Construction Material- Polyester make glove thin and highly comfort
- ← Comfort Fit- 13GG seamless shell construction provides good wear fit
- **♦** Coating Profile- Wrinkle Foam Latex provide excellent grip in wet conditions