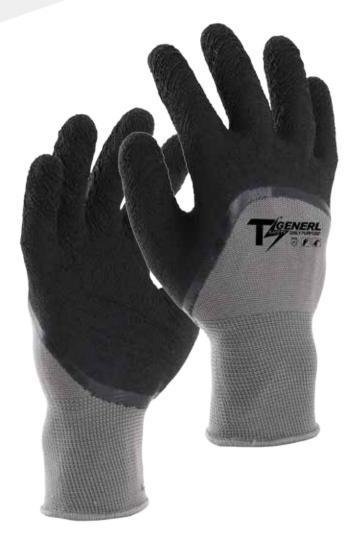

TS GENERL-General Purpose, 13GG Grey seamless shell, Bottom Layer Blue Smooth Latex coated knuckle, Top Layer Blue Wrinkle Foam Latex coated fingertips.

## **Features & Benefit**

- ← Construction Material- Polyester make glove thin and highly comfort
- ← Comfort Fit- 13GG seamless shell construction provides good wear fit
- **♦** Coating Profile- Wrinkle Foam Latex provide excellent grip in wet conditions

## **Applications**

| Material          | Polyester / Latex                                                                                                                                                                                                                               |
|-------------------|-------------------------------------------------------------------------------------------------------------------------------------------------------------------------------------------------------------------------------------------------|
| Construction      | Liner Gauge: 13 Gauge Liner Material: Polyester Coating Material: Latex Coating Finish: 1st Smooth / 2nd Wrinkle Foam Coating Position: 1st Knuckle / 2nd Fingertip Other Finish: None Crotch: None Palm: None Knuckle: None Cuff: Elastic Cuff |
| Color             | ■ Grey / ■ Blue & Black                                                                                                                                                                                                                         |
| Cuff Style        | Elastic Knit                                                                                                                                                                                                                                    |
| Sizes             | 6" - 12"                                                                                                                                                                                                                                        |
| Package           | Standard 12 pairs per dozen, 10 dozen per case                                                                                                                                                                                                  |
| Case              | Please contact our Sales person for details                                                                                                                                                                                                     |
| Case Weight       | Please contact our Sales person for details                                                                                                                                                                                                     |
| Country of Origin | China                                                                                                                                                                                                                                           |