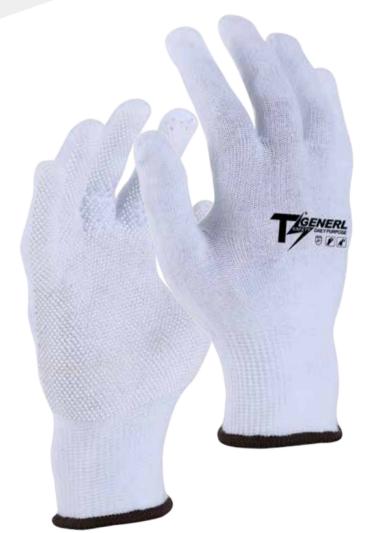

airs per dozen, 10 dozen per case                                                                                                                                          |
| Case              | Please contact our Sales person for details                                                                                                                                             |
| Case Weight       | Please contact our Sales person for details                                                                                                                                             |
| Country of Origin | China                                                                                                                                                                                   |







TS GENERL-General Purpose, 13GG White seamless shell, White Rough PVC dotted palm.

## **Features & Benefit**

- ← Construction Material- Polyester make glove thin and highly comfort
- ♦ Comfort Fit- 10GG seamless shell construction provides fair wear fit
- **♦** Coating Profile- Rough PVC Dots provide excellent High Abrasion grip in dry conditions

## **Product Functions**











## **Applications**















| Material          | Cotton / Spandex                                                                                                                                                                                     |
|-------------------|-----------------------------------------------------------------------------------------------------------------------------------