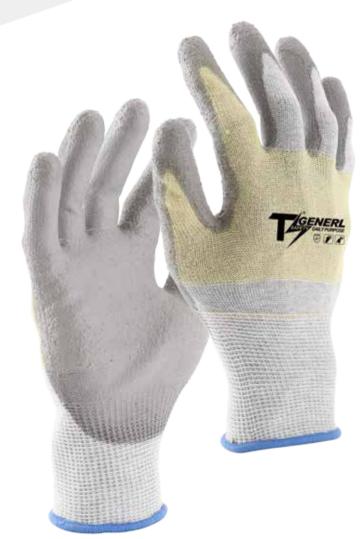

TS GENERL-General Purpose, 13GG White & Yellow hybrid seamless shell, Grey Rough Polyurethane coated palm.

## **Features & Benefit**

- Construction Material- Polyester / Aramid / Carbon hybrid knit provide comfort /cut / conductive
- ✓ Comfort Fit- 13GG seamless shell construction provides excellent wear fit
- Coating Profile- Rough Polyurethane provide excellent grip in dry conditions

## **Product Functions**

**Applications** 

**Technical Data** 

| Material          | Polyester / Aramid / Carbon / Polyurethane                                                                                                                                                                                |
|-------------------|---------------------------------------------------------------------------------------------------------------------------------------------------------------------------------------------------------------------------|
| Construction      | Liner Gauge: 13 Gauge Liner Material: Polyester / Aramid / Carbon Coating Material: Polyurethane Coating Finish: Rough Coating Position: Palm Other Finish: None Crotch: None Palm: None Knuckle: None Cuff: Elastic Cuff |
| Color             | □ White & Yellow / ■ Grey                                                                                                                                                                                                 |
| Cuff Style        | Elastic Knit                                                                                                                                                                                                              |
| Sizes             | 6" - 12"                                                                                                                                                                                                                  |
| Package           | Standard 12 pairs per dozen, 10 dozen per case                                                                                                                                                                            |
| Case              | Please contact our Sales person for details                                                                                                                                                                               |
| Case Weight       | Please contact our Sales person for details                                                                                                                                                                               |
| Country of Origin | China                                                                                                                                                                                                                     |
|                   |                                                                                                                                                                                                                           |