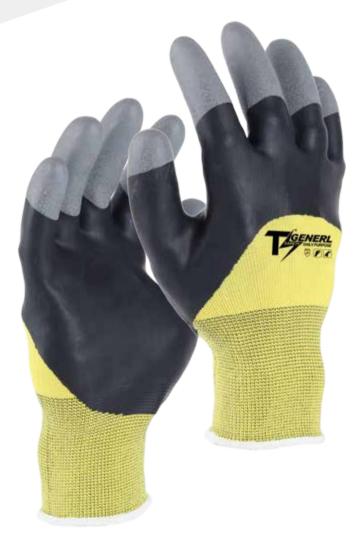

TS GENERL-General Purpose, 13GG Yellow seamless shell, Bottom Layer Black Smooth Latex coated knuckle, Top Layer Grey Sandy Foam Latex coated fingertips.

## **Features & Benefit**

- ← Construction Material- Polyester make glove thin and highly comfort
- ← Comfort Fit- 13GG seamless shell construction provides good wear fit
- Coating Profile- Sandy Foam Latex provide excellent grip in wet conditions

## **Applications**

| Material     | Polyester / Latex                                                                                                                                                                                                                             |
|--------------|-----------------------------------------------------------------------------------------------------------------------------------------------------------------------------------------------------------------------------------------------|
| Construction | Liner Gauge: 13 Gauge Liner Material: Polyester Coating Material: Latex Coating Finish: 1st Smooth / 2nd Sandy Foam Coating Position: 1st Knuckle / 2nd Fingertip Other Finish: None Crotch: None Palm: None Knuckle: None Cuff: Elastic Cuff |
| Color        | ■ Yellow / ■ Grey / ■ Black                                                                                                                                                                                                                   |
| Cuff Style   | Elastic Knit                                                                                                                                                                                                                                  |
| Sizes        | 6" - 12"                                                                                                                                                                                                                                      |
| Package      | Standard 12 pairs per dozen, 10 dozen per case                                                                                                                                                                                                |
| Case         | Please contact our Sales person for details                                                                                                                                                                                                   |
| Case Weight  | Please contact our Sales person for details                                                                                                                                                                                                   |
| Case Weight  | The decement of the deleter person for detaile                                                                                                                                                                                                |