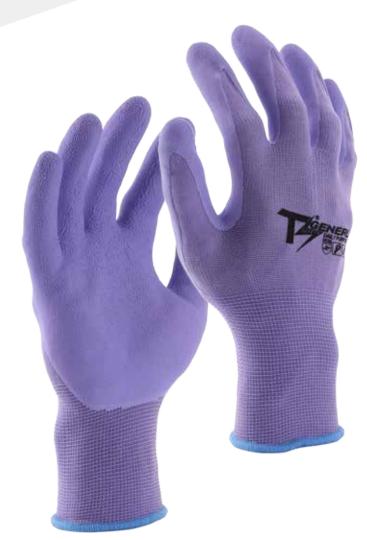

TS GENERL-General Purpose, 13GG Purple Elastic seamless shell, Purple Foam Latex coated palm.

## **Features & Benefit**

- ← Construction Material- Nylon make glove thin and highly comfort
- ← Comfort Fit- 13GG seamless shell construction provides good wear fit
- ✓ Coating Profile- Foam Latex provide excellent grip in wet conditions