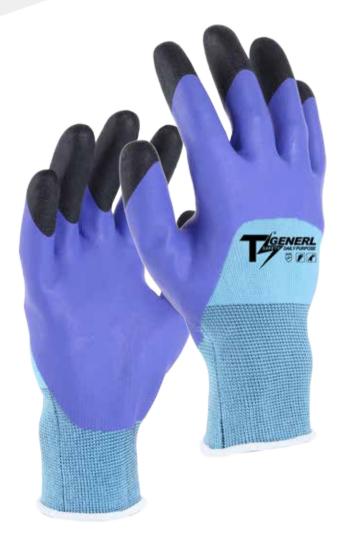

TS GENERL-General Purpose, 13GG Blue seamless shell, Bottom Layer Purple Smooth Latex coated knuckle, Top Layer Black Sandy Foam Latex coated fingertips.

## **Features & Benefit**

- ← Construction Material- Polyester make glove thin and highly comfort
- ← Comfort Fit- 13GG seamless shell construction provides good wear fit
- ← Coating Profile- Sandy Foam Latex provide excellent grip in wet conditions

## **Applications**

| Material          | Polyester / Latex                                                                                                                                                                                                                             |
|-------------------|-----------------------------------------------------------------------------------------------------------------------------------------------------------------------------------------------------------------------------------------------|
| Construction      | Liner Gauge: 13 Gauge Liner Material: Polyester Coating Material: Latex Coating Finish: 1st Smooth / 2nd Sandy Foam Coating Position: 1st Knuckle / 2nd Fingertip Other Finish: None Crotch: None Palm: None Knuckle: None Cuff: Elastic Cuff |
| Color             | ■ Blue / ■ Purple / ■ Black                                                                                                                                                                                                                   |
| Cuff Style        | Elastic Knit                                                                                                                                                                                                                                  |
| Sizes             | 6" - 12"                                                                                                                                                                                                                                      |
| Package           | Standard 12 pairs per dozen, 10 dozen per case                                                                                                                                                                                                |
| Case              | Please contact our Sales person for details                                                                                                                                                                                                   |
| Case Weight       | Please contact our Sales person for details                                                                                                                                                                                                   |
| Country of Origin | China                                                                                                                                                                                                                                         |