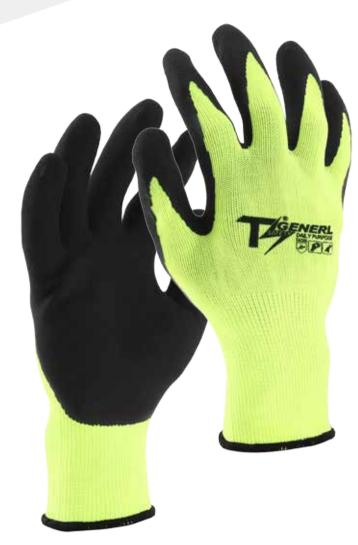

TS GENERL-General Purpose, 13GG Yellow seamless shell, Bottom Layer Black Smooth Latex coated knuckle, Top Layer Grey Sandy Foam Latex coated fingertips.

## **Features & Benefit**

- ← Construction Material- Polyester make glove thin and highly comfort
- ← Comfort Fit- 13GG seamless shell construction provides good wear fit
- Coating Profile- Sandy Foam Latex provide excellent grip in wet conditions

## **Applications**

| Material     | Polyester / Latex                                                                                                                                                                                                                             |
|--------------|-----------------------------------------------------------------------------------------------------------------------------------------------------------------------------------------------------------------------------------------------|
| Construction | Liner Gauge: 13 Gauge Liner Material: Polyester Coating Material: Latex Coating Finish: 1st Smooth / 2nd Sandy Foam Coating Position: 1st Knuckle / 2nd Fingertip Other Finish: None Crotch: None Palm: None Knuckle: None Cuff: Elastic Cuff |
| Color        | ■ Yellow / ■ Grey / ■ Black                                                                                                                                                                                                                   |
| Cuff Style   | Elastic Knit                                                                                                                                                                                                                                  |
| Sizes        | 6" - 12"                                                                                                                                                                                                                                      |
| Package      | Standard 12 pairs per dozen, 10 dozen per case                                                                                                                                                                                                |
| Case         | Please contact our Sales person for details                                                                                                                                                                                                   |
| Case Weight  | Please contact our Sales person for details                                                                                                                                                                                                   |
| Case Weight  | The decement of the deleter person for detaile                                                                                                                                                                                                |