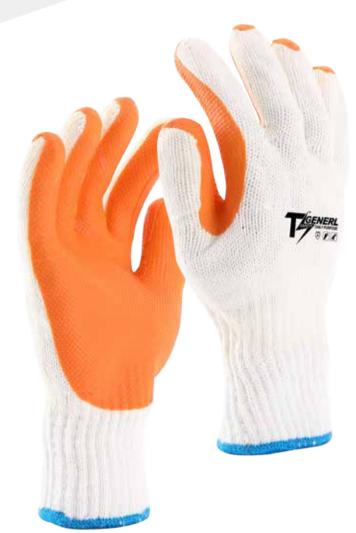

TS GENERL-General Purpose, 13GG Blue seamless shell, Bottom Layer Blue Smooth Latex coated fully, Top Layer Blue Wrinkle Foam Latex coated palm.

## **Features & Benefit**

- ← Construction Material- Polyester make glove thin and highly comfort
- ← Comfort Fit- 13GG seamless shell construction provides good wear fit
- **♦** Coating Profile- Wrinkle Foam Latex provide excellent grip in wet conditions

## **Applications**

| Material     | Polyester / Latex                                                                                                                                                                                                                        |
|--------------|------------------------------------------------------------------------------------------------------------------------------------------------------------------------------------------------------------------------------------------|
| Construction | Liner Gauge: 13 Gauge Liner Material: Polyester Coating Material: Latex Coating Finish: 1st Smooth / 2nd Wrinkle Foam Coating Position: 1st Fully / 2nd Palm Other Finish: None Crotch: None Palm: None Knuckle: None Cuff: Elastic Cuff |
| Color        | ■ Grey / ■ Blue & Black                                                                                                                                                                                                                  |
| Cuff Style   | Elastic Knit                                                                                                                                                                                                                             |
| Sizes        | 6" - 12"                                                                                                                                                                                                                                 |
| Package      | Standard 12 pairs per dozen, 10 dozen per case                                                                                                                                                                                           |
| Case         | Please contact our Sales person for details                                                                                                                                                                                              |
| Case Weight  | Please contact our Sales person for details                                                                                                                                                                                              |
|              |                                                                                                                                                                                                                                          |