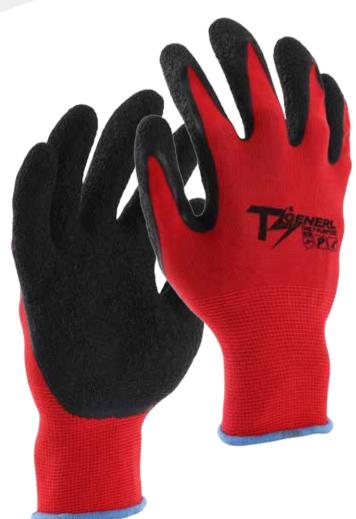

## L1061

TS GENERL-General Purpose, 13GG Red seamless shell, Black Wrinkle Latex coated palm.