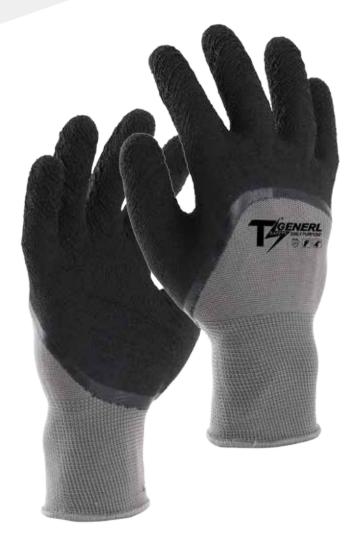

## L11303

TS GENERL-General Purpose, 13GG Grey seamless shell, Bottom Layer Black Smooth Latex coated knuckle, Top Layer Black Wrinkle Foam Latex coated knuckle.

## **Features & Benefit**

- Construction Material- Polyester make glove thin and highly comfort
- ← Comfort Fit- 13GG seamless shell construction provides good wear fit
- **♦** Coating Profile- Wrinkle Foam Latex provide excellent grip in wet conditions