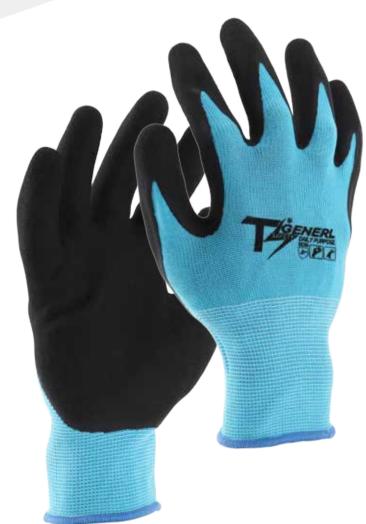

# L11402

TS GENERL-General Purpose, 13GG Blue Elastic seamless shell, Black Foam Latex coated palm.

#### **Features & Benefit**

- ← Construction Material- High Elastic Polyester make glove thin and
- ♦ Comfort Fit- 13GG seamless shell construction provides good wear fit
- Coating Profile- Foam Latex provide excellent grip in wet conditions