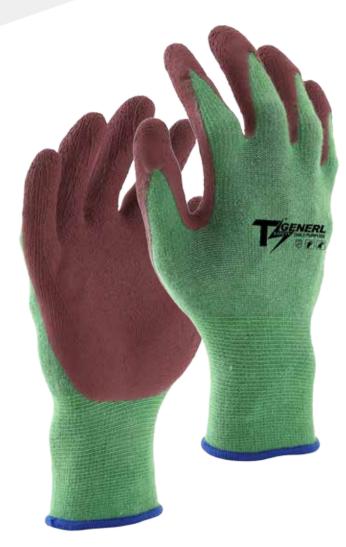

# L11501

TS GENERL-General Purpose, 13GG Green seamless shell, Brown Wrinkle Foam Latex coated palm.

#### **Features & Benefit**

- ← Construction Material- Bamboo make glove moisture and highly comfort
- ← Comfort Fit- 13GG seamless shell construction provides good wear fit
- **♦** Coating Profile- Wrinkle Foam Latex provide excellent grip in wet conditions