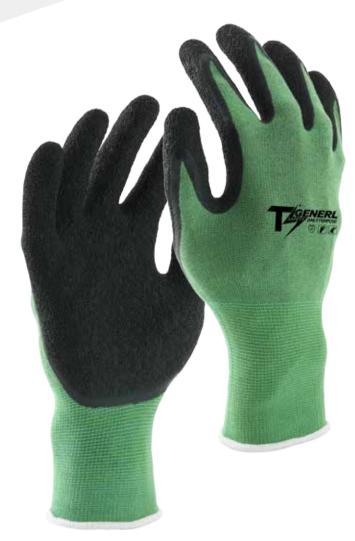

## L16500

TS GENERL-General Purpose, 13GG Green seamless shell, Black Wrinkle Latex coated palm.

## **Features & Benefit**

- **♦** Construction Material- Bamboo make glove moisture and highly comfort
- 4 Comfort Fit- 13GG seamless shell construction provides good wear fit
- ← Coating Profile- Wrinkle Latex provide excellent grip in wet conditions

## **Technical Data**

| Material          | Bamboo / Latex                                                                                                                                                                                  |
|-------------------|-------------------------------------------------------------------------------------------------------------------------------------------------------------------------------------------------|
| Construction      | Liner Gauge: 13 Gauge Liner Material: Bamboo Coating Material: Latex Coating Finish: Wrinkle Coating Position: Palm Other Finish: None Crotch: None Palm: None Knuckle: None Cuff: Elastic Cuff |
| Color             | ■ Green / ■ Black                                                                                                                                                                               |
| Cuff Style        | Elastic Knit                                                                                                                                                                                    |
| Sizes             | 6" - 12"                                                                                                                                                                                        |
| Package           | Standard 12 pairs per dozen, 10 dozen per case                                                                                                                                                  |
| Case              | Please contact our Sales person for details                                                                                                                                                     |
| Case Weight       | Please contact our Sales person for details                                                                                                                                                     |
| Country of Origin | China                                                                                                                                                                                           |