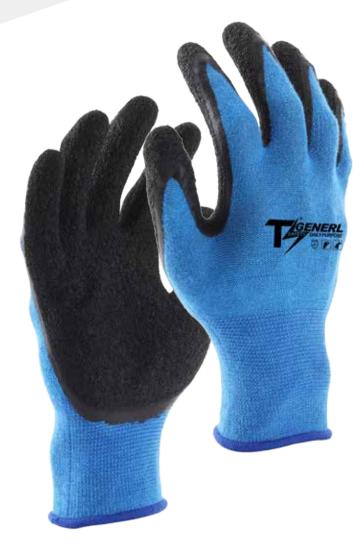

# L16501

TS GENERL-General Purpose, 13GG Blue seamless shell, Black Wrinkle Latex coated palm.

#### **Features & Benefit**

- ← Construction Material- Bamboo make glove moisture and highly comfort
- 4 Comfort Fit- 13GG seamless shell construction provides good wear fit
- **♦** Coating Profile- Wrinkle Latex provide excellent grip in wet conditions