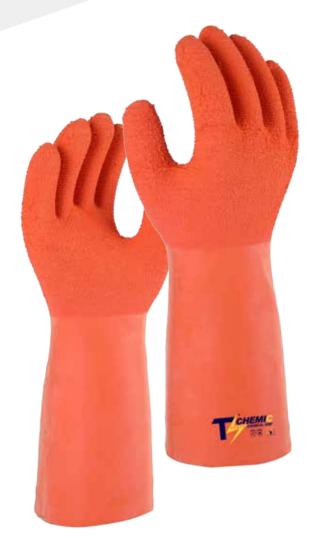

# L46001

TS CHEMIC-Chemical Grip, Cotton Jeresy liner with fully Orange Wrinkle finish Latex coating, 40CM Length.