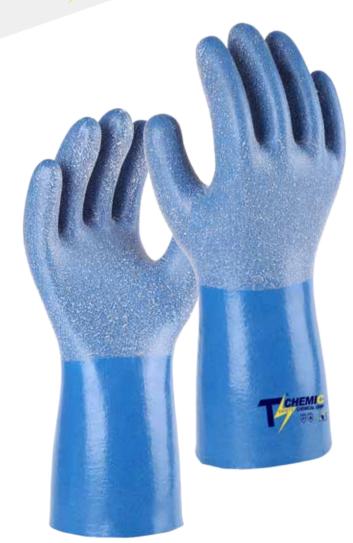

## N12602

TS CHEMIC-Chemical Grip, 13GG seamless cotton liner with blue double Blue Nitrile rough finish coated glove, 27CM Length.

## **Technical Data**

| Material          | Cotton / Nitrile                                                                                                                                                                             |
|-------------------|----------------------------------------------------------------------------------------------------------------------------------------------------------------------------------------------|
| Construction      | Liner Gauge: 13 Gauge Liner Material: Cotton Coating Material: Nitrile Coating Finish: Rough Coating Position: Fully Other Finish: None Crotch: None Palm: None Knuckle: None Cuff: Gauntlet |
| Color             | ■ Blue                                                                                                                                                                                       |
| Cuff Style        | Gauntlet                                                                                                                                                                                     |
| Sizes             | XL-2XL                                                                                                                                                                                       |
| Package           | Standard 12 pairs per dozen, 10 dozen per case                                                                                                                                               |
| Case              | Please contact our Sales person for details                                                                                                                                                  |
| Case Weight       | Please contact our Sales person for details                                                                                                                                                  |
| Country of Origin | China                                                                                                                                                                                        |