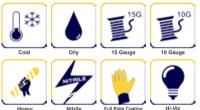

#### Features & Benefit

- Construction Material- Nylon + Acrylic Terry Brush make excellent cold protection
- Comfort Fit- 15GG + 10GG double seamless shell construction provides excellent wear fit
- eq Coating Profile Sandy Foam Nitrile provide excellent grip in oily conditions

## **Technical Data**

| Material          | Nylon / Acrylic / Latex                                                                                                                                                                                                                                                               |
|-------------------|---------------------------------------------------------------------------------------------------------------------------------------------------------------------------------------------------------------------------------------------------------------------------------------|
| Construction      | Liner Gauge: 15 Gauge / 10 Gauge<br>Liner Material: Nylon / Acrylic<br>Coating Material: Latex<br>Coating Finish: 1st Smooth / 2nd Sandy Foam<br>Coating Position: 1st Fully / 2nd knuckle<br>Other Finish: None<br>Crotch: None<br>Palm: None<br>Knuckle: None<br>Cuff: Elastic Cuff |
| Color             | ■ Grey / ∎ Red & Black                                                                                                                                                                                                                                                                |
| Cuff Style        | Elastic Knit                                                                                                                                                                                                                                                                          |
| Sizes             | 6" - 12"                                                                                                                                                                                                                                                                              |
| Package           | Standard 12 pairs per dozen, 10 dozen per case                                                                                                                                                                                                                                        |
| Case              | Please contact our Sales person for details                                                                                                                                                                                                                                           |
| Case Weight       | Please contact our Sales person for details                                                                                                                                                                                                                                           |
| Country of Origin | China                                                                                                                                                                                                                                                                                 |