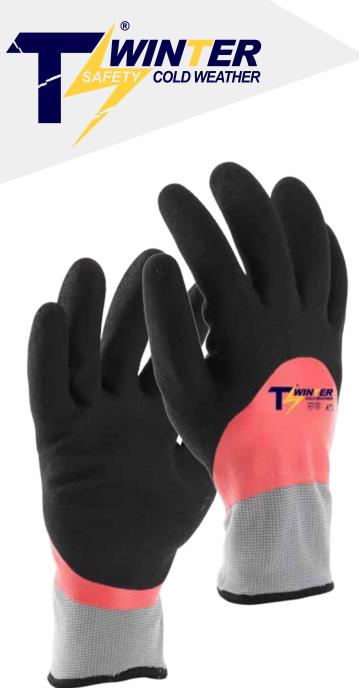

# N2056

TS WINTER-Cold Weather, 15GG Grey outer + 10GG thermal terry brush seamless shell, Bottom Layer Red Smooth Nitrile fully, Top Layer Black Sandy Foam Latex coated knuckle.

#### Features & Benefit

- Construction Material- Nylon + Acrylic Terry Brush make excellent cold protection
- Comfort Fit- 15GG + 10GG double seamless shell construction provides excellent wear fit
- eq Coating Profile Sandy Foam Nitrile provide excellent grip in oily conditions