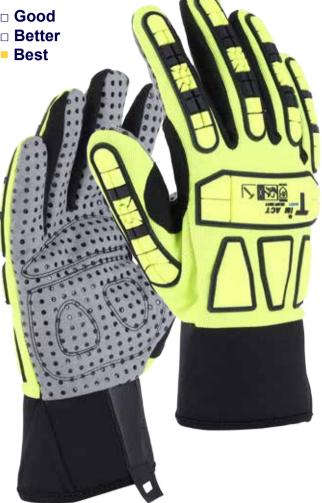

# **S002**

TS IMPACT, Heavy Duty, Heavy Weight duty, Grey Synthetic Leather with PVC Dotted grip padded palm, Hi Viz Spandex with TPR Knuckle & Fingers shell, PVC Anti Slip reinforcement thumb crotch, Pull Tag, Neoprene Safety Cuff.

#### Features & Benefit

- Synthetic Leather Palm-Durability and comfort
- PVC Dotted Palm- Abrasion grip in dry / oily conditions
- Latex Pads Palm- Vibration Reduction
- ✓ Spandex Shell- 4-way-stretch flexible hand fit
- TPR Knuckle & Fingers- Heavy duty impact protection
- ✤ Pull Tag & Velcro cuff- Easy on & off lock fitting