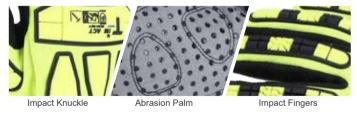

#### Features & Benefit

- Synthetic Leather Palm-Durability and comfort
- PVC Dotted Palm- Abrasion grip in dry / oily conditions
- Latex Pads Palm- Vibration Reduction
- ✓ Spandex Shell- 4-way-stretch flexible hand fit
- TPR Knuckle & Fingers- Heavy duty impact protection
- ✤ Pull Tag & Velcro cuff- Easy on & off lock fitting