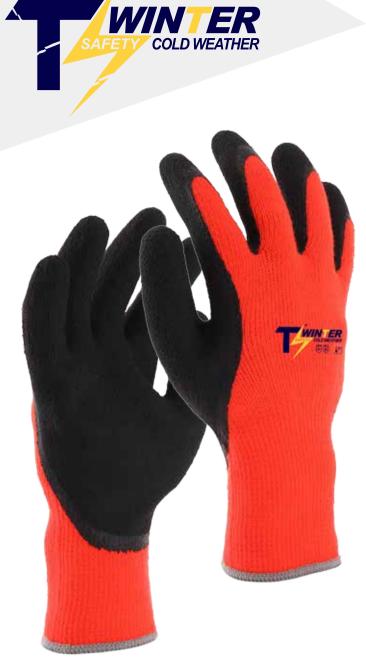

# W04700

TS WINTER-Cold Weather, 10GG Red thermal seamless terry brush shell, Bottom Layer Black Smooth Latex palm & thumb, Top Layer Black Sandy Foam Latex coated palm & thumb.

#### Features & Benefit

- ✓ Construction Material- Acrylic Terry Brush make great cold protection
- ✤ Comfort Fit- 10GG seamless shell construction provides great wear fit
- 4 Coating Profile Sandy Foam Latex provide excellent grip in wet conditions
- **F** Easy Identification- HI-VIZ color make glove easy to identified