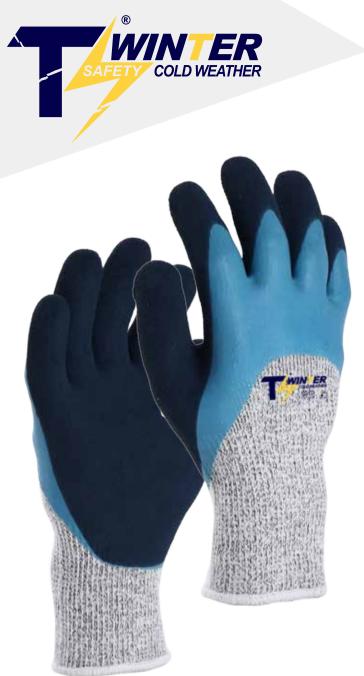

# W04743

TS WINTER-Cold Weather Cut, 10GG S&P thermal cut resistant seamless shell, Bottom Layer Blue Smooth Latex coated knuckle, Top Layer Black Sandy Foam Latex coated palm & thumb. Light & Medium cut protection.