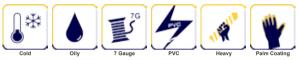

# W57700



TS WINTER-Cold Weather, 7GG Red thermal seamless terry brush shell, Black PVC Dotted Palm. Eco Style.

#### Features & Benefit

- ✤ Construction Material- T/C Terry Brush make fair cold protection
- ≁ Comfort Fit- 7GG seamless shell construction provides good wear fit
- ✤ Coating Profile- PVC dotted palm provide great grip in wet conditions

### **Product Functions**



### Applications



## **Technical Data**

| Material          | T/C / PVC                                                                                                                                                                                               |
|-------------------|---------------------------------------------------------------------------------------------------------------------------------------------------------------------------------------------------------|
| Construction      | Liner Gauge: 7 Gauge<br>Liner Material: T/C<br>Coating Material: PVC<br>Coating Finish:<br>Coating Position:<br>Other Finish: Dots<br>Crotch: None<br>Palm: None<br>Knuckle: None<br>Cuff: Elastic Cuff |
| Color             | ■ Red / ■ Black