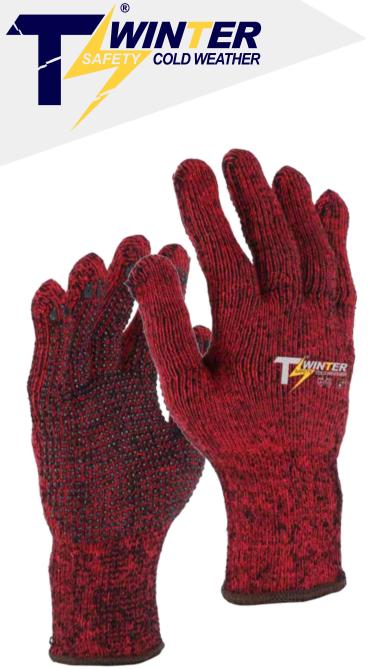

# W57700

TS WINTER-Cold Weather, 7GG Red thermal seamless terry brush shell, Black PVC Dotted Palm. Eco Style.

#### Features & Benefit

- ✤ Construction Material- T/C Terry Brush make fair cold protection
- ≁ Comfort Fit- 7GG seamless shell construction provides good wear fit
- ✤ Coating Profile- PVC dotted palm provide great grip in wet conditions