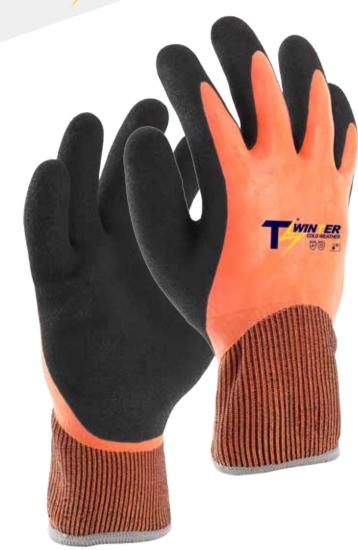

# **W74700**

TS WINTER-Cold Weather, 13GG Orange outer + 10GG terry brush seamless shell, Bottom Layer Orange Smooth Latex fully, Top Layer Black Sandy Foam Latex coated palm & thumb.

#### **Features & Benefit**

- ♦ Construction Material- Polyester + Acrylic Terry Brush make fair cold protection
- ♦ Coating Profile Sandy Foam Latex provide excellent grip in wet conditions
- ≠ Easy Identification- HI-VIZ color make glove easy to identified