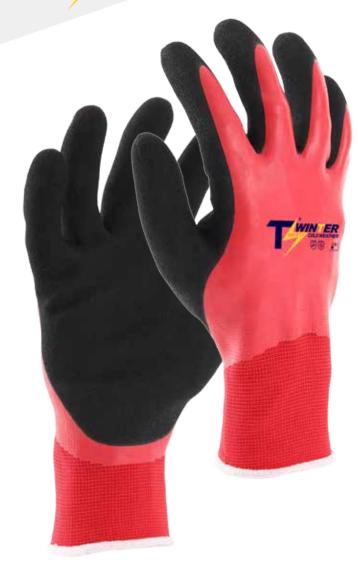

TS WINTER-Cold Weather, 15GG Red outer + 10GG thermal terry brush seamless shell, Red Ultra-Fine Foam Nitrile coated fully. Driver Style.

### **Features & Benefit**

- **♦** Construction Material- Nylon + Acrylic Terry Brush make excellent
- ✓ Comfort Fit- 15GG + 10GG double seamless shell construction provides excellent wear fit
- **♦** Coating Profile- Ultra-Thin Foam Nitrile provide excellent grip in dry / oily conditions

## **Applications**

| Material          | Nylon / Acrylic / Nitrile                                                                                                                                                                                                |
|-------------------|--------------------------------------------------------------------------------------------------------------------------------------------------------------------------------------------------------------------------|
| Construction      | Liner Gauge: 15 Gauge / 10 Gauge Liner Material: Nylon / Acrylic Coating Material: Nitrile Coating Finish: Ultra-Fine Coating Position: Fully Other Finish: None Crotch: None Palm: None Knuckle: None Cuff: Velcro Cuff |
| Color             | ■ Red / ■ Red                                                                                                                                                                                                            |
| Cuff Style        | Velcro                                                                                                                                                                                                                   |
| Sizes             | 6" - 12"                                                                                                                                                                                                                 |
| Package           | Standard 12 pairs per dozen, 10 dozen per case                                                                                                                                                                           |
| Case              | Please contact our Sales person for details                                                                                                                                                                              |
| Case Weight       | Please contact our Sales person for details                                                                                                                                                                              |
| Country of Origin | China                                                                                                                                                                                                                    |