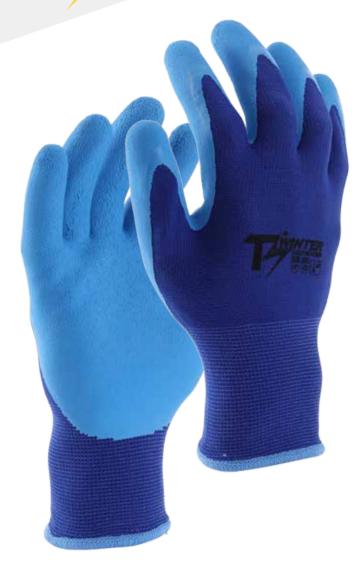

TS WINTER-Cold Weather, 13GG Blue outer + 10GG terry brush seamles shell, Blue Wrinkle Foam Latex coated knuckle.

#### Features & Benefit

- ₹ Construction Material- Polyester Terry Brush make fair cold protection
- **♦** Comfort Fit- 13GG + 10GG double seamless shell construction provides excellent wear fit
- ✓ Coating Profile Wrinkle Foam Latex provide excellent grip in wet conditions
- ₹ Easy Identification- HI-VIZ color make glove easy to identified

## **Product Functions**

**Applications** 

| Material          | Deliverter / Letov                                                                                                                                                                                                    |
|-------------------|-----------------------------------------------------------------------------------------------------------------------------------------------------------------------------------------------------------------------|
| Material          | Polyester / Latex                                                                                                                                                                                                     |
| Construction      | Liner Gauge: 13 Gauge / 10 Gauge Liner Material: Polyester Coating Material: Latex Coating Finish: Wrinkle Foam Coating Position: Knuckle Other Finish: None Crotch: None Palm: None Knuckle: None Cuff: Elastic Cuff |
| Color             | ■ Blue / ■ Blue                                                                                                                                                                                                       |
| Cuff Style        | Elastic Knit                                                                                                                                                                                                          |
| Sizes             | 6" - 12"                                                                                                                                                                                                              |
| Package           | Standard 12 pairs per dozen, 10 dozen per case                                                                                                                                                                        |
| Case              | Please contact our Sales person for details                                                                                                                                                                           |
| Case Weight       | Please contact our Sales person for details                                                                                                                                                                           |
| Country of Origin | China                                                                                                                                                                                                                 |