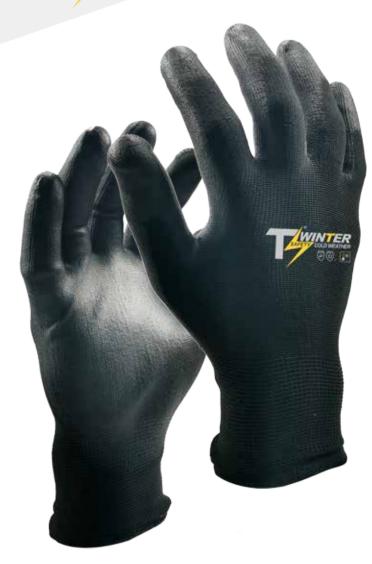

TS WINTER-Cold Weather, 7GG HVO thermal seamless terry brush shell, Black Smooth Latex coated palm.

### **Features & Benefit**

- ₹ Construction Material- Polyester Terry Brush make fair cold protection
- **♦** Comfort Fit 7GG seamless shell construction provides good wear fit
- **≁** Coating Profile Smooth Latex provide good grip in wet conditions
- ≠ Easy Identification HI-VIZ color make glove easy to identified

#### **Product Functions**

**Applications** 

| Material          | Polyester / Latex                                                                                                                                                                                |
|-------------------|--------------------------------------------------------------------------------------------------------------------------------------------------------------------------------------------------|
| Construction      | Liner Gauge: 7 Gauge Liner Material: Polyester Coating Material: Latex Coating Finish: Smooth Coating Position: Palm Other Finish: None Crotch: None Palm: None Knuckle: None Cuff: Elastic Cuff |
| Color             | ■ HVO / ■ Black                                                                                                                                                                                  |
| Cuff Style        | Elastic Knit                                                                                                                                                                                     |
| Sizes             | 6" - 12"                                                                                                                                                                                         |
| Package           | Standard 12 pairs per dozen, 10 dozen per case                                                                                                                                                   |
| Case              | Please contact our Sales person for details                                                                                                                                                      |
| Case Weight       | Please contact our Sales person for details                                                                                                                                                      |
| Country of Origin | China                                                                                                                                                                                            |