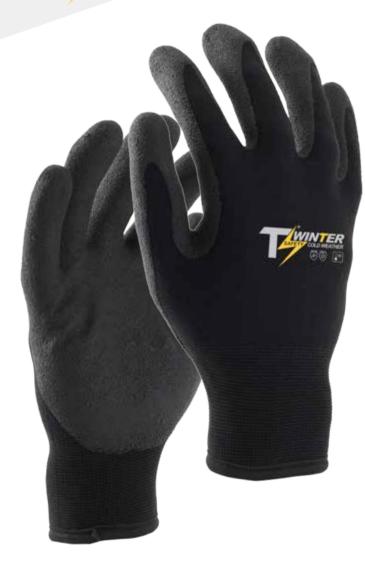

TS WINTER-Cold Weather, 7GG HVY thermal seamless terry brush shell, Black Sandy Foam Latex coated knuckle.

#### Features & Benefit

- ₹ Construction Material- Acrylic Terry Brush make great cold protection
- ★ Comfort Fit- 7GG seamless shell construction provides good wear fit
- ₹ Coating Profile Sandy Foam Latex provide excellent grip in wet conditions
- ≠ Easy Identification- HI-VIZ color make glove easy to identified

### **Product Functions**

**Applications** 

| Material          | Acrylic / Latex                                                                                                                                                                                       |
|-------------------|-------------------------------------------------------------------------------------------------------------------------------------------------------------------------------------------------------|
| Construction      | Liner Gauge: 7 Gauge Liner Material: Acrylic Coating Material: Latex Coating Finish: Sandy Foam Coating Position: Knuckle Other Finish: None Crotch: None Palm: None Knuckle: None Cuff: Elastic Cuff |
| Color             | ■ HVO / ■ Black                                                                                                                                                                                       |
| Cuff Style        | Elastic Knit                                                                                                                                                                                          |
| Sizes             | 6" - 12"                                                                                                                                                                                              |
| Package           | Standard 12 pairs per dozen, 10 dozen per case                                                                                                                                                        |
| Case              | Please contact our Sales person for details                                                                                                                                                           |
| Case Weight       | Please contact our Sales person for details                                                                                                                                                           |
| Country of Origin | China                                                                                                                                                                                                 |