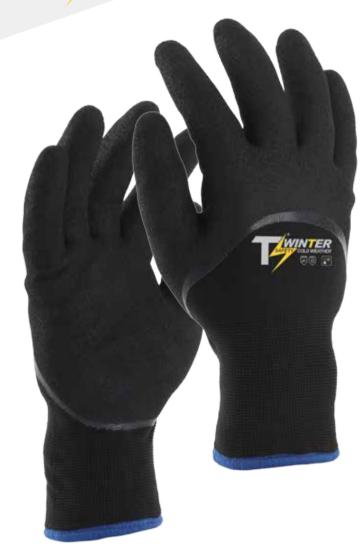

TS WINTER-Cold Weather, 13GG Blue outer + 10GG terry brush seamles shell, Blue Wrinkle Foam Latex coated knuckle.

TS WINTER-Cold Weather, 13GG Blue outer + 10GG terry brush seamles shell, Blue Wrinkle Foam Latex coated palm.