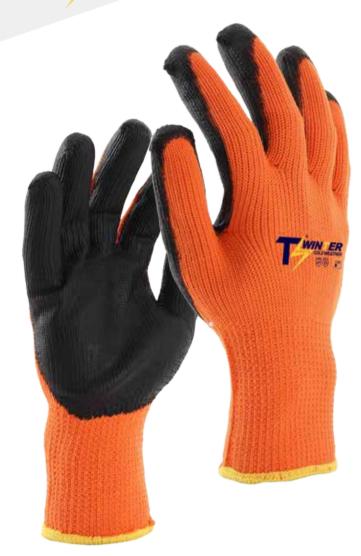

TS WINTER-Cold Weather, 7GG HVO thermal seamless terry brush shell, Black Smooth Latex coated palm.

### **Features & Benefit**

- ₹ Construction Material- Polyester Terry Brush make fair cold protection
- **♦** Comfort Fit 7GG seamless shell construction provides good wear fit
- **≁** Coating Profile Smooth Latex provide good grip in wet conditions
- ≠ Easy Identification HI-VIZ color make glove easy to identified

#### **Product Functions**

**Applications** 

| Material          | Polyester / Latex                                                                                                                                                                                |
|-------------------|--------------------------------------------------------------------------------------------------------------------------------------------------------------------------------------------------|
| Construction      | Liner Gauge: 7 Gauge Liner Material: Polyester Coating Material: Latex Coating Finish: Smooth Coating Position: Palm Other Finish: None Crotch: None Palm: None Knuckle: None Cuff: Elastic Cuff |
| Color             | ■ HVO / ■ Black                                                                                                                                                                                  |
| Cuff Style        | Elastic Knit                                                                                                                                                                                     |
| Sizes             | 6" - 12"                                                                                                                                                                                         |
| Package           | Standard 12 pairs per dozen, 10 dozen per case                                                                                                                                                   |
| Case              | Please contact our Sales person for details                                                                                                                                                      |
| Case Weight       | Please contact our Sales person for details                                                                                                                                                      |
| Country of Origin | China                                                                                                                                                                                            |