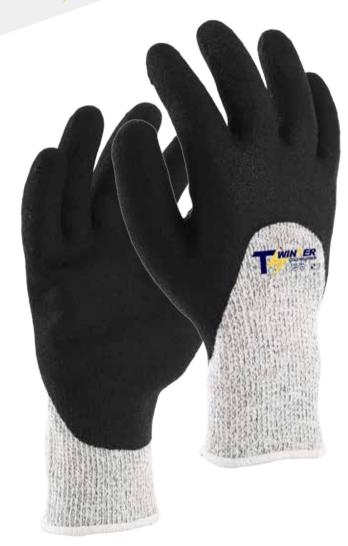

TS WINTER-Cold Weather, 7GG HVO thermal seamless terry brush shell, Orange Wrinkle Foam Latex coated knuckle.

#### Features & Benefit

- ₹ Construction Material- Polyester Terry Brush make fair cold protection
- ✓ Comfort Fit 7GG seamless shell construction provides good wear fit
- **♦** Coating Profile Wrinkle Foam Latex provide great grip in wet conditions
- ≠ Easy Identification- HI-VIZ color make glove easy to identified

#### **Product Functions**

**Applications** 

| Material          | Polyester / Latex                                                                                                                                                                                         |
|-------------------|-----------------------------------------------------------------------------------------------------------------------------------------------------------------------------------------------------------|
| Construction      | Liner Gauge: 7 Gauge Liner Material: Polyester Coating Material: Latex Coating Finish: Wrinkle Foam Coating Position: Knuckle Other Finish: None Crotch: None Palm: None Knuckle: None Cuff: Elastic Cuff |
| Color             | ■ HVO / ■ Orange                                                                                                                                                                                          |
| Cuff Style        | Elastic Knit                                                                                                                                                                                              |
| Sizes             | 6" - 12"                                                                                                                                                                                                  |
| Package           | Standard 12 pairs per dozen, 10 dozen per case                                                                                                                                                            |
| Case              | Please contact our Sales person for details                                                                                                                                                               |
| Case Weight       | Please contact our Sales person for details                                                                                                                                                               |
| Country of Origin | China                                                                                                                                                                                                     |