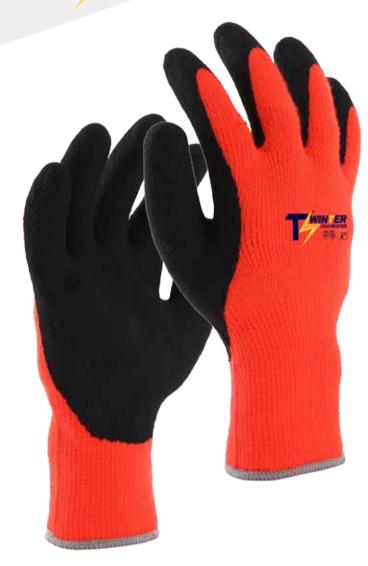

TS WINTER-Cold Weather, 7GG HVO thermal seamless terry brush shell, Black Smooth Latex coated palm.

### **Features & Benefit**

- ₹ Construction Material- Polyester Terry Brush make fair cold protection
- **♦** Comfort Fit 7GG seamless shell construction provides good wear fit
- **≁** Coating Profile Smooth Latex provide good grip in wet conditions
- ≠ Easy Identification HI-VIZ color make glove easy to identified

#### **Product Functions**

**Applications** 

| Material          | Polyester / Latex                                                                                                                                                                                |
|-------------------|--------------------------------------------------------------------------------------------------------------------------------------------------------------------------------------------------|
| Construction      | Liner Gauge: 7 Gauge Liner Material: Polyester Coating Material: Latex Coating Finish: Smooth Coating Position: Palm Other Finish: None Crotch: None Palm: None Knuckle: None Cuff: Elastic Cuff |
| Color             | ■ HVO / ■ Black                                                                                                                                                                                  |
| Cuff Style        | Elastic Knit                                                                                                                                                                                     |
| Sizes             | 6" - 12"                                                                                                                                                                                         |
| Package           | Standard 12 pairs per dozen, 10 dozen per case                                                                                                                                                   |
| Case              | Please contact our Sales person for details                                                                                                                                                      |
| Case Weight       | Please contact our Sales person for details                                                                                                                                                      |
| Country of Origin | China                                                                                                                                                                                            |