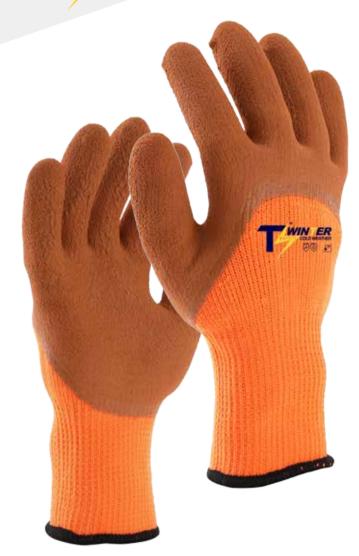

TS WINTER-Cold Weather, 7GG HVO thermal seamless terry brush shell, Orange Wrinkle Foam Latex coated knuckle.

#### Features & Benefit

- ₹ Construction Material- Polyester Terry Brush make fair cold protection
- ✓ Comfort Fit 7GG seamless shell construction provides good wear fit
- **♦** Coating Profile Wrinkle Foam Latex provide great grip in wet conditions
- ≠ Easy Identification- HI-VIZ color make glove easy to identified

#### **Product Functions**

**Applications** 

| Material          | Polyester / Latex                                                                                                                                                                                         |
|-------------------|-----------------------------------------------------------------------------------------------------------------------------------------------------------------------------------------------------------|
| Construction      | Liner Gauge: 7 Gauge Liner Material: Polyester Coating Material: Latex Coating Finish: Wrinkle Foam Coating Position: Knuckle Other Finish: None Crotch: None Palm: None Knuckle: None Cuff: Elastic Cuff |
| Color             | ■ HVO / ■ Orange                                                                                                                                                                                          |
| Cuff Style        | Elastic Knit                                                                                                                                                                                              |
| Sizes             | 6" - 12"                                                                                                                                                                                                  |
| Package           | Standard 12 pairs per dozen, 10 dozen per case                                                                                                                                                            |
| Case              | Please contact our Sales person for details                                                                                                                                                               |
| Case Weight       | Please contact our Sales person for details                                                                                                                                                               |
| Country of Origin | China                                                                                                                                                                                                     |