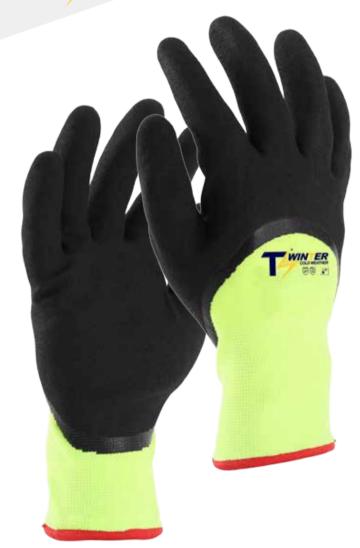

TS WINTER-Cold Weather, 7GG HVO thermal seamless terry brush shell, Black Smooth Latex coated palm.

### **Features & Benefit**

- ₹ Construction Material- Polyester Terry Brush make fair cold protection
- **♦** Comfort Fit 7GG seamless shell construction provides good wear fit
- **≁** Coating Profile Smooth Latex provide good grip in wet conditions
- ≠ Easy Identification HI-VIZ color make glove easy to identified

#### **Product Functions**

**Applications** 

| Material          | Polyester / Latex                                                                                                                                                                                |
|-------------------|--------------------------------------------------------------------------------------------------------------------------------------------------------------------------------------------------|
| Construction      | Liner Gauge: 7 Gauge Liner Material: Polyester Coating Material: Latex Coating Finish: Smooth Coating Position: Palm Other Finish: None Crotch: None Palm: None Knuckle: None Cuff: Elastic Cuff |
| Color             | ■ HVO / ■ Black                                                                                                                                                                                  |
| Cuff Style        | Elastic Knit                                                                                                                                                                                     |
| Sizes             | 6" - 12"                                                                                                                                                                                         |
| Package           | Standard 12 pairs per dozen, 10 dozen per case                                                                                                                                                   |
| Case              | Please contact our Sales person for details                                                                                                                                                      |
| Case Weight       | Please contact our Sales person for details                                                                                                                                                      |
| Country of Origin | China                                                                                                                                                                                            |