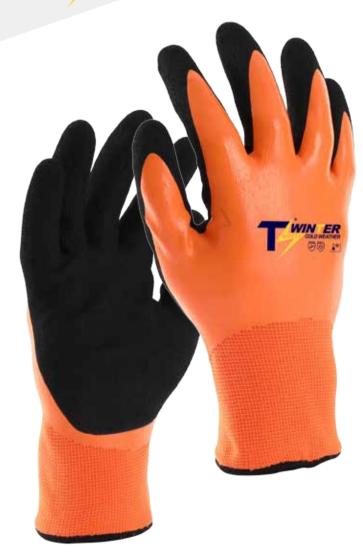

TS WINTER-Cold Weather, 7GG HVO thermal seamless terry brush shell, Orange Wrinkle Foam Latex coated knuckle.

#### Features & Benefit

- ₹ Construction Material- Polyester Terry Brush make fair cold protection
- ✓ Comfort Fit 7GG seamless shell construction provides good wear fit
- **♦** Coating Profile Wrinkle Foam Latex provide great grip in wet conditions
- ≠ Easy Identification- HI-VIZ color make glove easy to identified

#### **Product Functions**

**Applications** 

| Material          | Polyester / Latex                                                                                                                                                                                         |
|-------------------|-----------------------------------------------------------------------------------------------------------------------------------------------------------------------------------------------------------|
| Construction      | Liner Gauge: 7 Gauge Liner Material: Polyester Coating Material: Latex Coating Finish: Wrinkle Foam Coating Position: Knuckle Other Finish: None Crotch: None Palm: None Knuckle: None Cuff: Elastic Cuff |
| Color             | ■ HVO / ■ Orange                                                                                                                                                                                          |
| Cuff Style        | Elastic Knit                                                                                                                                                                                              |
| Sizes             | 6" - 12"                                                                                                                                                                                                  |
| Package           | Standard 12 pairs per dozen, 10 dozen per case                                                                                                                                                            |
| Case              | Please contact our Sales person for details                                                                                                                                                               |
| Case Weight       | Please contact our Sales person for details                                                                                                                                                               |
| Country of Origin | China                                                                                                                                                                                                     |