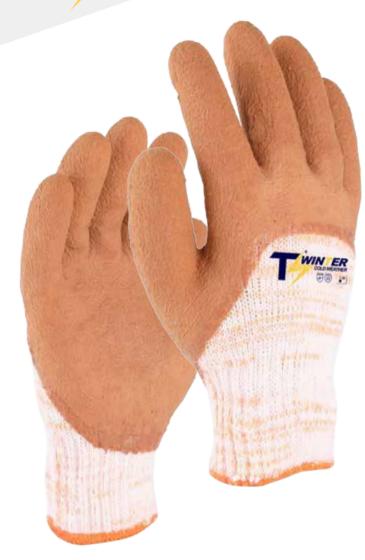

TS WINTER-Cold Weather, 7GG HVO thermal seamless terry brush shell, Orange Wrinkle Foam Latex coated knuckle.

#### Features & Benefit

- ₹ Construction Material- Polyester Terry Brush make fair cold protection
- ✓ Comfort Fit 7GG seamless shell construction provides good wear fit
- **♦** Coating Profile Wrinkle Foam Latex provide great grip in wet conditions
- ≠ Easy Identification- HI-VIZ color make glove easy to identified

#### **Product Functions**

**Applications** 

| Material          | Polyester / Latex                                                                                                                                                                                         |
|-------------------|-----------------------------------------------------------------------------------------------------------------------------------------------------------------------------------------------------------|
| Construction      | Liner Gauge: 7 Gauge Liner Material: Polyester Coating Material: Latex Coating Finish: Wrinkle Foam Coating Position: Knuckle Other Finish: None Crotch: None Palm: None Knuckle: None Cuff: Elastic Cuff |
| Color             | ■ HVO / ■ Orange                                                                                                                                                                                          |
| Cuff Style        | Elastic Knit                                                                                                                                                                                              |
| Sizes             | 6" - 12"                                                                                                                                                                                                  |
| Package           | Standard 12 pairs per dozen, 10 dozen per case                                                                                                                                                            |
| Case              | Please contact our Sales person for details                                                                                                                                                               |
| Case Weight       | Please contact our Sales person for details                                                                                                                                                               |
| Country of Origin | China                                                                                                                                                                                                     |