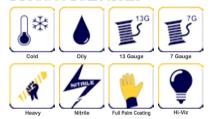

#### **Product Functions**

**Applications** 

| Material          | Polyester / Latex                                                                                                                                                                                |
|-------------------|--------------------------------------------------------------------------------------------------------------------------------------------------------------------------------------------------|
| Construction      | Liner Gauge: 7 Gauge Liner Material: Polyester Coating Material: Latex Coating Finish: Smooth Coating Position: Palm Other Finish: None Crotch: None Palm: None Knuckle: None Cuff: Elastic Cuff |
| Color             | ■ HVO / ■ Black                                                                                                                                                                                  |
| Cuff Style        | Elastic Knit                                                                                                                                                                                     |
| Sizes             | 6" - 12"                                                                                                                                                                                         |
| Package           | Standard 12 pairs per dozen, 10 dozen per case                                                                                                                                                   |
| Case              | Please contact our Sales person for details                                                                                                                                                      |
| Case Weight       | Please contact our Sales person for details                                                                                                                                                      |
| Country of Origin | China                                                                                                                                                                                            |

#### **Product Functions**

**Applications** 

| Material          | Polyester / Latex                                                                                                                                                                                         |
|-------------------|-----------------------------------------------------------------------------------------------------------------------------------------------------------------------------------------------------------|
| Construction      | Liner Gauge: 7 Gauge Liner Material: Polyester Coating Material: Latex Coating Finish: Wrinkle Foam Coating Position: Knuckle Other Finish: None Crotch: None Palm: None Knuckle: None Cuff: Elastic Cuff |
| Color             | ■ HVO / ■ Orange                                                                                                                                                                                          |
| Cuff Style        | Elastic Knit                                                                                                                                                                                              |
| Sizes             | 6" - 12"                                                                                                                                                                                                  |
| Package           | Standard 12 pairs per dozen, 10 dozen per case                                                                                                                                                            |
| Case              | Please contact our Sales person for details                                                                                                                                                               |
| Case Weight       | Please contact our Sales person for details                                                                                                                                                               |
| Country of Origin | China                                                                                                                                                                                                     |

## **Product Functions**

**Applications** 

| Material          | Deliverter / Letov                                                                                                                                                                                                    |
|-------------------|-----------------------------------------------------------------------------------------------------------------------------------------------------------------------------------------------------------------------|
| Material          | Polyester / Latex                                                                                                                                                                                                     |
| Construction      | Liner Gauge: 13 Gauge / 10 Gauge Liner Material: Polyester Coating Material: Latex Coating Finish: Wrinkle Foam Coating Position: Knuckle Other Finish: None Crotch: None Palm: None Knuckle: None Cuff: Elastic Cuff |
| Color             | ■ Blue / ■ Blue                                                                                                                                                                                                       |
| Cuff Style        | Elastic Knit                                                                                                                                                                                                          |
| Sizes             | 6" - 12"                                                                                                                                                                                                              |
| Package           | Standard 12 pairs per dozen, 10 dozen per case                                                                                                                                                                        |
| Case              | Please contact our Sales person for details                                                                                                                                                                           |
| Case Weight       | Please contact our Sales person for details                                                                                                                                                                           |
| Country of Origin | China                                                                                                                                                                                                                 |