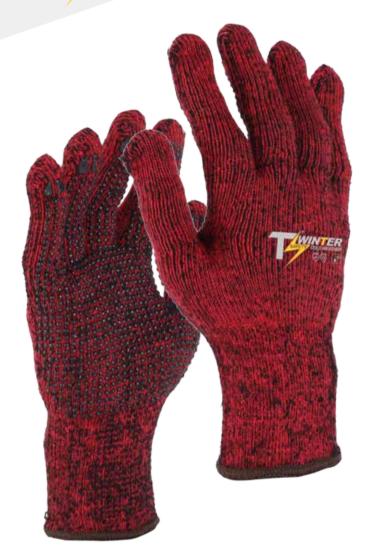

TS WINTER-Cold Weather, 7GG Red thermal seamless terry brush shell, Black PVC Dotted Palm. Eco Style.

### **Features & Benefit**

- ♦ Construction Material- T/C Terry Brush make fair cold protection
- ♦ Comfort Fit- 7GG seamless shell construction provides good wear fit
- **≯** Coating Profile- PVC dotted palm provide great grip in wet conditions

### **Product Functions**

**Applications** 

| Mater  | ial           | T/C / PVC                                                                                                                                                                    |
|--------|---------------|------------------------------------------------------------------------------------------------------------------------------------------------------------------------------|
| Const  | truction      | Liner Gauge: 7 Gauge Liner Material: T/C Coating Material: PVC Coating Finish: Coating Position: Other Finish: Dots Crotch: None Palm: None Knuckle: None Cuff: Elastic Cuff |
| Color  |               | ■ Red / ■ Black                                                                                                                                                              |
| Cuff S | Style         | Elastic Knit                                                                                                                                                                 |
| Sizes  |               | 6" - 12"                                                                                                                                                                     |
| Packa  | age           | Standard 12 pairs per dozen, 10 dozen per case                                                                                                                               |
| Case   |               | Please contact our Sales person for details                                                                                                                                  |
| Case   | Weight        | Please contact our Sales person for details                                                                                                                                  |
| Count  | try of Origin | China                                                                                                                                                                        |