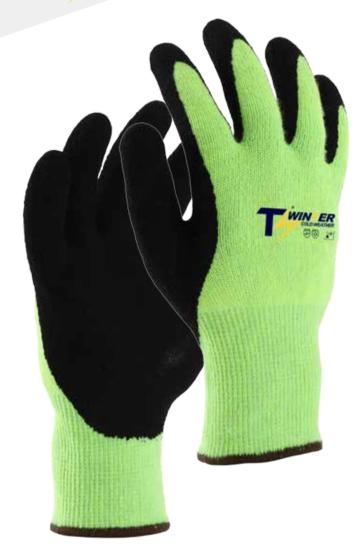

TS WINTER-Cold Weather, 7GG HVO thermal seamless terry brush shell, Black Smooth Latex coated palm.

### **Features & Benefit**

- ₹ Construction Material- Polyester Terry Brush make fair cold protection
- **♦** Comfort Fit 7GG seamless shell construction provides good wear fit
- **≁** Coating Profile Smooth Latex provide good grip in wet conditions
- ≠ Easy Identification HI-VIZ color make glove easy to identified

#### **Product Functions**

**Applications** 

| Material          | Polyester / Latex                                                                                                                                                                                |
|-------------------|--------------------------------------------------------------------------------------------------------------------------------------------------------------------------------------------------|
| Construction      | Liner Gauge: 7 Gauge Liner Material: Polyester Coating Material: Latex Coating Finish: Smooth Coating Position: Palm Other Finish: None Crotch: None Palm: None Knuckle: None Cuff: Elastic Cuff |
| Color             | ■ HVO / ■ Black                                                                                                                                                                                  |
| Cuff Style        | Elastic Knit                                                                                                                                                                                     |
| Sizes             | 6" - 12"                                                                                                                                                                                         |
| Package           | Standard 12 pairs per dozen, 10 dozen per case                                                                                                                                                   |
| Case              | Please contact our Sales person for details                                                                                                                                                      |
| Case Weight       | Please contact our Sales person for details                                                                                                                                                      |
| Country of Origin | China                                                                                                                                                                                            |