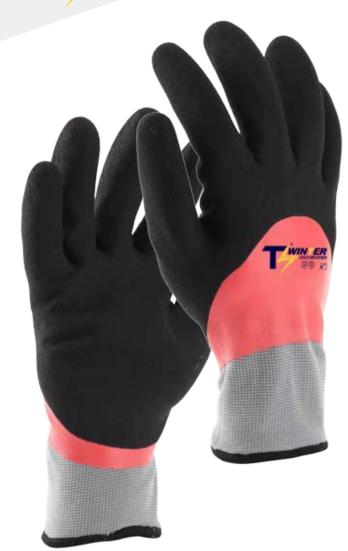

TS WINTER-Cold Weather, 13GG Blue outer + 10GG terry brush seamles shell, Blue Wrinkle Foam Latex coated knuckle.

#### Features & Benefit

- ₹ Construction Material- Polyester Terry Brush make fair cold protection
- **♦** Comfort Fit- 13GG + 10GG double seamless shell construction provides excellent wear fit
- ✓ Coating Profile Wrinkle Foam Latex provide excellent grip in wet conditions
- ₹ Easy Identification- HI-VIZ color make glove easy to identified

## **Product Functions**

**Applications** 

| Material          | Deliverter / Letov                                                                                                                                                                                                    |
|-------------------|-----------------------------------------------------------------------------------------------------------------------------------------------------------------------------------------------------------------------|
| Material          | Polyester / Latex                                                                                                                                                                                                     |
| Construction      | Liner Gauge: 13 Gauge / 10 Gauge Liner Material: Polyester Coating Material: Latex Coating Finish: Wrinkle Foam Coating Position: Knuckle Other Finish: None Crotch: None Palm: None Knuckle: None Cuff: Elastic Cuff |
| Color             | ■ Blue / ■ Blue                                                                                                                                                                                                       |
| Cuff Style        | Elastic Knit                                                                                                                                                                                                          |
| Sizes             | 6" - 12"                                                                                                                                                                                                              |
| Package           | Standard 12 pairs per dozen, 10 dozen per case                                                                                                                                                                        |
| Case              | Please contact our Sales person for details                                                                                                                                                                           |
| Case Weight       | Please contact our Sales person for details                                                                                                                                                                           |
| Country of Origin | China                                                                                                                                                                                                                 |