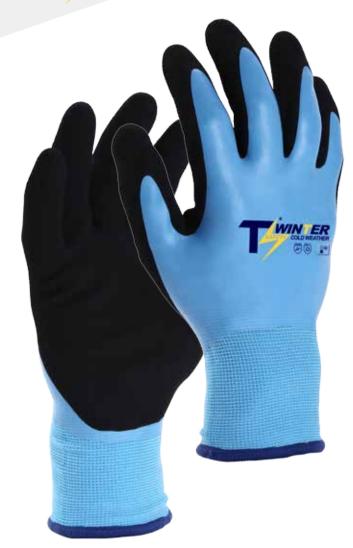

TS WINTER-Cold Weather, 15GG Blue outer + 10GG terry brush seamless shell, Bottom Layer blue Smooth Latex fully, Top Layer Black Sandy Foam Latex coated palm.

### **Features & Benefit**

- Construction Material- Polyester+Acrylic Terry Brush make great cold protection
- Comfort Fit- 15GG + 10GG double seamless shell construction provides excellent wear fit
- ♦ Coating Profile Sandy Foam Latex provide excellent grip in wet conditions