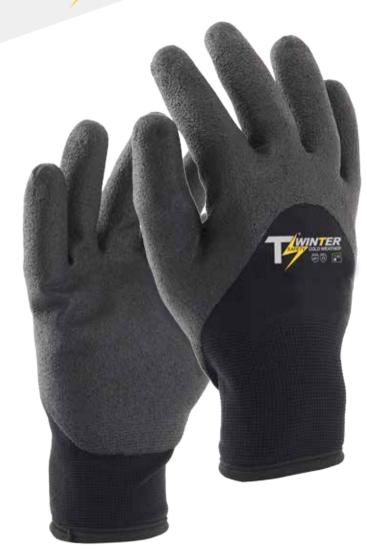

TS WINTER-Cold Weather, 7GG HVO thermal seamless terry brush shell, Black Smooth Latex coated palm.

### **Features & Benefit**

- ₹ Construction Material- Polyester Terry Brush make fair cold protection
- **♦** Comfort Fit 7GG seamless shell construction provides good wear fit
- **≁** Coating Profile Smooth Latex provide good grip in wet conditions
- ≠ Easy Identification HI-VIZ color make glove easy to identified

#### **Product Functions**

**Applications** 

| Material          | Polyester / Latex                                                                                                                                                                                |
|-------------------|--------------------------------------------------------------------------------------------------------------------------------------------------------------------------------------------------|
| Construction      | Liner Gauge: 7 Gauge Liner Material: Polyester Coating Material: Latex Coating Finish: Smooth Coating Position: Palm Other Finish: None Crotch: None Palm: None Knuckle: None Cuff: Elastic Cuff |
| Color             | ■ HVO / ■ Black                                                                                                                                                                                  |
| Cuff Style        | Elastic Knit                                                                                                                                                                                     |
| Sizes             | 6" - 12"                                                                                                                                                                                         |
| Package           | Standard 12 pairs per dozen, 10 dozen per case                                                                                                                                                   |
| Case              | Please contact our Sales person for details                                                                                                                                                      |
| Case Weight       | Please contact our Sales person for details                                                                                                                                                      |
| Country of Origin | China                                                                                                                                                                                            |