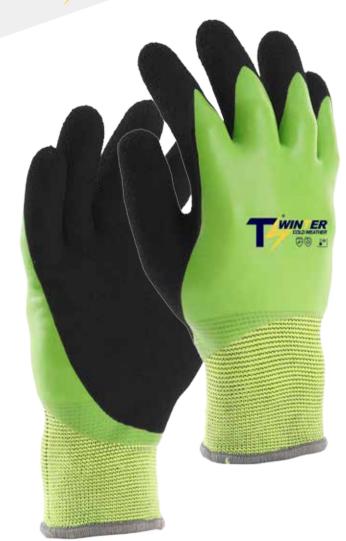

TS WINTER-Cold Weather, 7GG HVO thermal seamless terry brush shell, Black Smooth Latex coated palm.

### **Features & Benefit**

- ₹ Construction Material- Polyester Terry Brush make fair cold protection
- **♦** Comfort Fit 7GG seamless shell construction provides good wear fit
- **≁** Coating Profile Smooth Latex provide good grip in wet conditions
- ≠ Easy Identification HI-VIZ color make glove easy to identified

#### **Product Functions**

**Applications** 

| Material          | Polyester / Latex                                                                                                                                                                                |
|-------------------|--------------------------------------------------------------------------------------------------------------------------------------------------------------------------------------------------|
| Construction      | Liner Gauge: 7 Gauge Liner Material: Polyester Coating Material: Latex Coating Finish: Smooth Coating Position: Palm Other Finish: None Crotch: None Palm: None Knuckle: None Cuff: Elastic Cuff |
| Color             | ■ HVO / ■ Black                                                                                                                                                                                  |
| Cuff Style        | Elastic Knit                                                                                                                                                                                     |
| Sizes             | 6" - 12"                                                                                                                                                                                         |
| Package           | Standard 12 pairs per dozen, 10 dozen per case                                                                                                                                                   |
| Case              | Please contact our Sales person for details                                                                                                                                                      |
| Case Weight       | Please contact our Sales person for details                                                                                                                                                      |
| Country of Origin | China                                                                                                                                                                                            |