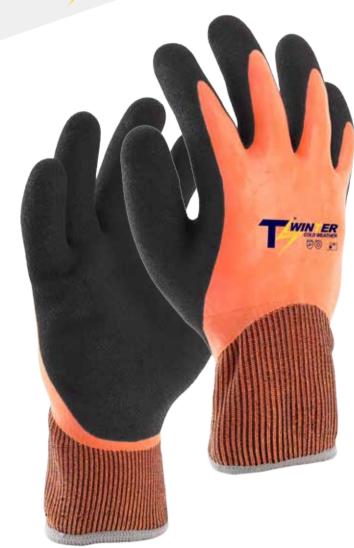

TS WINTER-Cold Weather, 13GG Blue outer + 10GG terry brush seamles shell, Blue Wrinkle Foam Latex coated knuckle.

#### Features & Benefit

- ₹ Construction Material- Polyester Terry Brush make fair cold protection
- **♦** Comfort Fit- 13GG + 10GG double seamless shell construction provides excellent wear fit
- ✓ Coating Profile Wrinkle Foam Latex provide excellent grip in wet conditions
- ₹ Easy Identification- HI-VIZ color make glove easy to identified

## **Product Functions**

**Applications** 

| Material          | Deliverter / Letov                                                                                                                                                                                                    |
|-------------------|-----------------------------------------------------------------------------------------------------------------------------------------------------------------------------------------------------------------------|
| Material          | Polyester / Latex                                                                                                                                                                                                     |
| Construction      | Liner Gauge: 13 Gauge / 10 Gauge Liner Material: Polyester Coating Material: Latex Coating Finish: Wrinkle Foam Coating Position: Knuckle Other Finish: None Crotch: None Palm: None Knuckle: None Cuff: Elastic Cuff |
| Color             | ■ Blue / ■ Blue                                                                                                                                                                                                       |
| Cuff Style        | Elastic Knit                                                                                                                                                                                                          |
| Sizes             | 6" - 12"                                                                                                                                                                                                              |
| Package           | Standard 12 pairs per dozen, 10 dozen per case                                                                                                                                                                        |
| Case              | Please contact our Sales person for details                                                                                                                                                                           |
| Case Weight       | Please contact our Sales person for details                                                                                                                                                                           |
| Country of Origin | China                                                                                                                                                                                                                 |