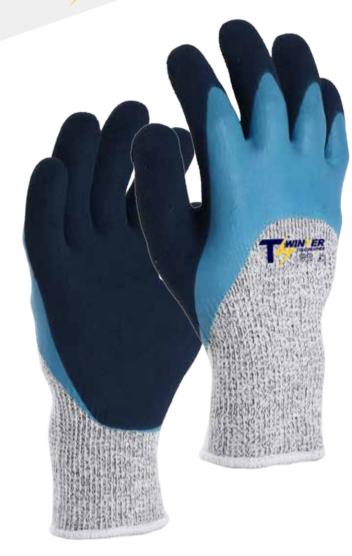

TS WINTER-Cold Weather, 13GG Blue outer + 10GG terry brush seamles shell, Blue Wrinkle Foam Latex coated knuckle.

#### Features & Benefit

- ₹ Construction Material- Polyester Terry Brush make fair cold protection
- **♦** Comfort Fit- 13GG + 10GG double seamless shell construction provides excellent wear fit
- ✓ Coating Profile Wrinkle Foam Latex provide excellent grip in wet conditions
- ₹ Easy Identification- HI-VIZ color make glove easy to identified

## **Product Functions**

**Applications** 

| Material          | Deliverter / Letov                                                                                                                                                                                                    |
|-------------------|-----------------------------------------------------------------------------------------------------------------------------------------------------------------------------------------------------------------------|
| Material          | Polyester / Latex                                                                                                                                                                                                     |
| Construction      | Liner Gauge: 13 Gauge / 10 Gauge Liner Material: Polyester Coating Material: Latex Coating Finish: Wrinkle Foam Coating Position: Knuckle Other Finish: None Crotch: None Palm: None Knuckle: None Cuff: Elastic Cuff |
| Color             | ■ Blue / ■ Blue                                                                                                                                                                                                       |
| Cuff Style        | Elastic Knit                                                                                                                                                                                                          |
| Sizes             | 6" - 12"                                                                                                                                                                                                              |
| Package           | Standard 12 pairs per dozen, 10 dozen per case                                                                                                                                                                        |
| Case              | Please contact our Sales person for details                                                                                                                                                                           |
| Case Weight       | Please contact our Sales person for details                                                                                                                                                                           |
| Country of Origin | China                                                                                                                                                                                                                 |