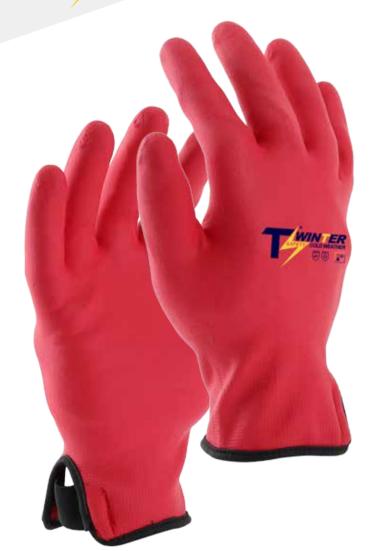

TS WINTER-Cold Weather, 7GG HVO thermal seamless terry brush shell, Black Smooth Latex coated palm.

### **Features & Benefit**

- ₹ Construction Material- Polyester Terry Brush make fair cold protection
- **♦** Comfort Fit 7GG seamless shell construction provides good wear fit
- **≁** Coating Profile Smooth Latex provide good grip in wet conditions
- ≠ Easy Identification HI-VIZ color make glove easy to identified