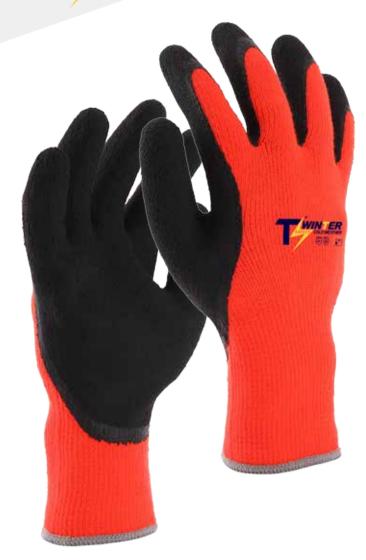

TS WINTER-Cold Weather, 7GG HVO thermal seamless terry brush shell, Black Smooth Latex coated palm.

### **Features & Benefit**

- ₹ Construction Material- Polyester Terry Brush make fair cold protection
- **♦** Comfort Fit 7GG seamless shell construction provides good wear fit
- **≁** Coating Profile Smooth Latex provide good grip in wet conditions
- ≠ Easy Identification HI-VIZ color make glove easy to identified

#### **Product Functions**

**Applications** 

| Material          | Polyester / Latex                                                                                                                                                                                |
|-------------------|--------------------------------------------------------------------------------------------------------------------------------------------------------------------------------------------------|
| Construction      | Liner Gauge: 7 Gauge Liner Material: Polyester Coating Material: Latex Coating Finish: Smooth Coating Position: Palm Other Finish: None Crotch: None Palm: None Knuckle: None Cuff: Elastic Cuff |
| Color             | ■ HVO / ■ Black                                                                                                                                                                                  |
| Cuff Style        | Elastic Knit                                                                                                                                                                                     |
| Sizes             | 6" - 12"                                                                                                                                                                                         |
| Package           | Standard 12 pairs per dozen, 10 dozen per case                                                                                                                                                   |
| Case              | Please contact our Sales person for details                                                                                                                                                      |
| Case Weight       | Please contact our Sales person for details                                                                                                                                                      |
| Country of Origin | China                                                                                                                                                                                            |