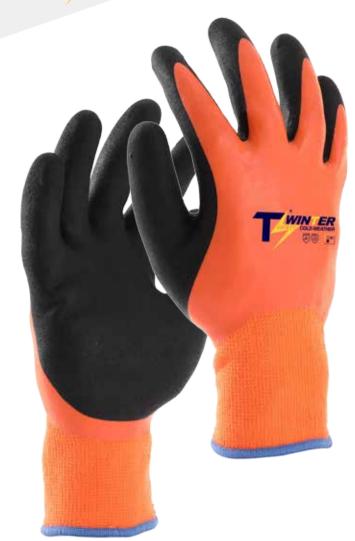

TS WINTER-Cold Weather, 7GG HVO thermal seamless terry brush shell, Orange Wrinkle Foam Latex coated knuckle.

#### Features & Benefit

- ₹ Construction Material- Polyester Terry Brush make fair cold protection
- ✓ Comfort Fit 7GG seamless shell construction provides good wear fit
- **♦** Coating Profile Wrinkle Foam Latex provide great grip in wet conditions
- ≠ Easy Identification- HI-VIZ color make glove easy to identified

#### **Product Functions**

**Applications** 

| Material          | Polyester / Latex                                                                                                                                                                                         |
|-------------------|-----------------------------------------------------------------------------------------------------------------------------------------------------------------------------------------------------------|
| Construction      | Liner Gauge: 7 Gauge Liner Material: Polyester Coating Material: Latex Coating Finish: Wrinkle Foam Coating Position: Knuckle Other Finish: None Crotch: None Palm: None Knuckle: None Cuff: Elastic Cuff |
| Color             | ■ HVO / ■ Orange                                                                                                                                                                                          |
| Cuff Style        | Elastic Knit                                                                                                                                                                                              |
| Sizes             | 6" - 12"                                                                                                                                                                                                  |
| Package           | Standard 12 pairs per dozen, 10 dozen per case                                                                                                                                                            |
| Case              | Please contact our Sales person for details                                                                                                                                                               |
| Case Weight       | Please contact our Sales person for details                                                                                                                                                               |
| Country of Origin | China                                                                                                                                                                                                     |