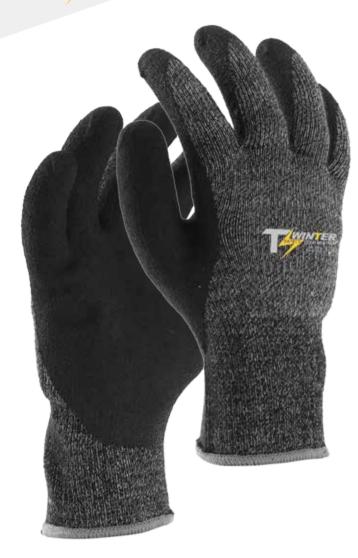

TS WINTER-Cold Weather, 7GG HVO thermal seamless terry brush shell, Black Smooth Latex coated palm.

### **Features & Benefit**

- ₹ Construction Material- Polyester Terry Brush make fair cold protection
- **♦** Comfort Fit 7GG seamless shell construction provides good wear fit
- **≁** Coating Profile Smooth Latex provide good grip in wet conditions
- ≠ Easy Identification HI-VIZ color make glove easy to identified

#### **Product Functions**

**Applications** 

| Material          | Polyester / Latex                                                                                                                                                                                |
|-------------------|--------------------------------------------------------------------------------------------------------------------------------------------------------------------------------------------------|
| Construction      | Liner Gauge: 7 Gauge Liner Material: Polyester Coating Material: Latex Coating Finish: Smooth Coating Position: Palm Other Finish: None Crotch: None Palm: None Knuckle: None Cuff: Elastic Cuff |
| Color             | ■ HVO / ■ Black                                                                                                                                                                                  |
| Cuff Style        | Elastic Knit                                                                                                                                                                                     |
| Sizes             | 6" - 12"                                                                                                                                                                                         |
| Package           | Standard 12 pairs per dozen, 10 dozen per case                                                                                                                                                   |
| Case              | Please contact our Sales person for details                                                                                                                                                      |
| Case Weight       | Please contact our Sales person for details                                                                                                                                                      |
| Country of Origin | China                                                                                                                                                                                            |