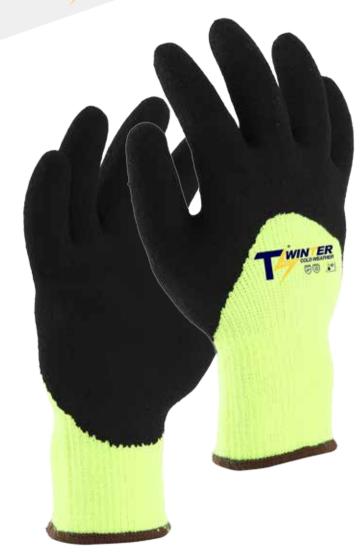

TS WINTER-Cold Weather, 7GG HVO thermal seamless terry brush shell, Black Smooth Latex coated palm.

### **Features & Benefit**

- ₹ Construction Material- Polyester Terry Brush make fair cold protection
- **♦** Comfort Fit 7GG seamless shell construction provides good wear fit
- **≁** Coating Profile Smooth Latex provide good grip in wet conditions
- ≠ Easy Identification HI-VIZ color make glove easy to identified

#### **Product Functions**

**Applications** 

| Material          | Polyester / Latex                                                                                                                                                                                |
|-------------------|--------------------------------------------------------------------------------------------------------------------------------------------------------------------------------------------------|
| Construction      | Liner Gauge: 7 Gauge Liner Material: Polyester Coating Material: Latex Coating Finish: Smooth Coating Position: Palm Other Finish: None Crotch: None Palm: None Knuckle: None Cuff: Elastic Cuff |
| Color             | ■ HVO / ■ Black                                                                                                                                                                                  |
| Cuff Style        | Elastic Knit                                                                                                                                                                                     |
| Sizes             | 6" - 12"                                                                                                                                                                                         |
| Package           | Standard 12 pairs per dozen, 10 dozen per case                                                                                                                                                   |
| Case              | Please contact our Sales person for details                                                                                                                                                      |
| Case Weight       | Please contact our Sales person for details                                                                                                                                                      |
| Country of Origin | China                                                                                                                                                                                            |